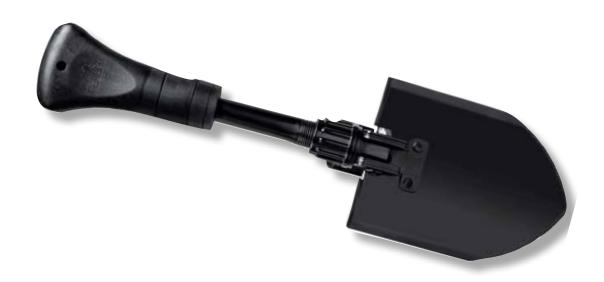

## **GORGE FOLDING SHOVEL**

The Gorge Folding Shovel features a fast, easy to use push button slide mechanism, a glass-filled Nylon handle, a pick made for hard-packed ground or snow, and a hammer feature for pounding in tent stakes. Light and easily packable. Nylon draw string bag included.

## **KEY FEATURES ATTRIBUTES AND SELLING POINTS**

- Easy-to-use push button slide mechanism
- Hammer feature at base, great for hammering tent stakes
- Glass-filled Nylon Handle
- Pick made for hard packed ground
- Lifetime Limited Warranty
- Overall length: 419 mm
- Closed length: 235 mm
- Weight: 794 gr