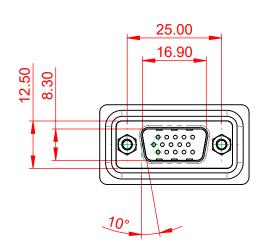

1000V AC rms

| 633W SERIES D-SUB CONNECTOR                                     |                                                                                                                                                                                                                | SW REFERENCE NO.: 633W ASSEMBLY |                 |                    |    |       |
|-----------------------------------------------------------------|----------------------------------------------------------------------------------------------------------------------------------------------------------------------------------------------------------------|---------------------------------|-----------------|--------------------|----|-------|
|                                                                 |                                                                                                                                                                                                                | DRAWN: C.B                      |                 | DATE: AUG. 01/2018 |    | 18    |
|                                                                 |                                                                                                                                                                                                                | CHECKED:                        |                 | DATE:              |    |       |
| EDAC INC<br>TORONTO, ONTARIO<br>CONNECTION TO QUALITY & SERVICE | THESE DRAWINGS AND SPECIFICATIONS<br>ARE THE PROPERTY OF EDAC INC.,AND<br>SHALL NOT BE REPRODUCED,OR COPIED<br>OR USED AS THE BASIS FOR THE<br>MANUFACTURE OR SALE OF APPARATUS<br>WITHOUT WRITTEN PERMISSION. | SCALE: 1:1                      |                 | SHEET 1            | OF | 1     |
|                                                                 |                                                                                                                                                                                                                | DRAWING NUMBER:                 | 633-W15-262-012 |                    |    | ISSUE |
|                                                                 |                                                                                                                                                                                                                | PART NUMBER:                    | 633-W15-        | 262-012            |    | 1     |