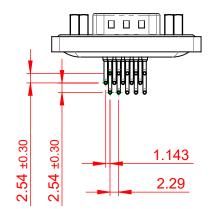

1000V AC rms

| 633W SERIES D-SUB CONNECTOR                                     |                                                                                                                                                                                                                | SW REFERENCE NO.: 633W ASSEMBLY |                 |                    |    |       |
|-----------------------------------------------------------------|----------------------------------------------------------------------------------------------------------------------------------------------------------------------------------------------------------------|---------------------------------|-----------------|--------------------|----|-------|
|                                                                 |                                                                                                                                                                                                                | DRAWN: C.B                      |                 | DATE: AUG. 01/2018 |    | 18    |
|                                                                 |                                                                                                                                                                                                                | CHECKED:                        |                 | DATE:              |    |       |
| EDAC INC<br>TORONTO, ONTARIO<br>CONNECTION TO QUALITY & SERVICE | THESE DRAWINGS AND SPECIFICATIONS<br>ARE THE PROPERTY OF EDAC INC.,AND<br>SHALL NOT BE REPRODUCED,OR COPIED<br>OR USED AS THE BASIS FOR THE<br>MANUFACTURE OR SALE OF APPARATUS<br>WITHOUT WRITTEN PERMISSION. | SCALE: 1:1                      |                 | SHEET 1            | OF | 1     |
|                                                                 |                                                                                                                                                                                                                | DRAWING NUMBER:                 | 633-W15-262-012 |                    |    | ISSUE |
|                                                                 |                                                                                                                                                                                                                | PART NUMBER:                    | 633-W15-        | 262-012            |    | 1     |