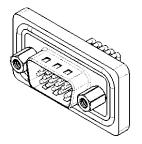

1000V AC rms

| 633W SERIES D-SUB CONNECTOR                                     |                                                                                                                                                                                                                | SW REFERENCE NO.: 633W ASSEMBLY |                 |                    |    |       |
|-----------------------------------------------------------------|----------------------------------------------------------------------------------------------------------------------------------------------------------------------------------------------------------------|---------------------------------|-----------------|--------------------|----|-------|
|                                                                 |                                                                                                                                                                                                                | DRAWN: C.B                      |                 | DATE: AUG. 01/2018 |    | 18    |
|                                                                 |                                                                                                                                                                                                                | CHECKED:                        |                 | DATE:              |    |       |
| EDAC INC<br>TORONTO, ONTARIO<br>CONNECTION TO QUALITY & SERVICE | THESE DRAWINGS AND SPECIFICATIONS<br>ARE THE PROPERTY OF EDAC INC.,AND<br>SHALL NOT BE REPRODUCED,OR COPIED<br>OR USED AS THE BASIS FOR THE<br>MANUFACTURE OR SALE OF APPARATUS<br>WITHOUT WRITTEN PERMISSION. | SCALE: 1:1                      |                 | SHEET 1            | OF | 1     |
|                                                                 |                                                                                                                                                                                                                | DRAWING NUMBER:                 | 633-W15-262-012 |                    |    | ISSUE |
|                                                                 |                                                                                                                                                                                                                | PART NUMBER:                    | 633-W15-        | 262-012            |    | 1     |