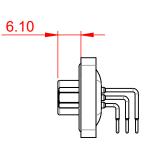

1000V AC rms

| 633W SERIES D-SUB CONNECTOR                                     |                                                                                                                                                                                                                | SW REFERENCE NO.: 633W ASSEMBLY |                 |                    |    |       |
|-----------------------------------------------------------------|----------------------------------------------------------------------------------------------------------------------------------------------------------------------------------------------------------------|---------------------------------|-----------------|--------------------|----|-------|
|                                                                 |                                                                                                                                                                                                                | DRAWN: C.B                      |                 | DATE: AUG. 01/2018 |    | 18    |
|                                                                 |                                                                                                                                                                                                                | CHECKED:                        |                 | DATE:              |    |       |
| EDAC INC<br>TORONTO, ONTARIO<br>CONNECTION TO QUALITY & SERVICE | THESE DRAWINGS AND SPECIFICATIONS<br>ARE THE PROPERTY OF EDAC INC.,AND<br>SHALL NOT BE REPRODUCED,OR COPIED<br>OR USED AS THE BASIS FOR THE<br>MANUFACTURE OR SALE OF APPARATUS<br>WITHOUT WRITTEN PERMISSION. | SCALE: 1:1                      |                 | SHEET 1            | OF | 1     |
|                                                                 |                                                                                                                                                                                                                | DRAWING NUMBER:                 | 633-W15-262-012 |                    |    | ISSUE |
|                                                                 |                                                                                                                                                                                                                | PART NUMBER:                    | 633-W15-        | 262-012            |    | 1     |