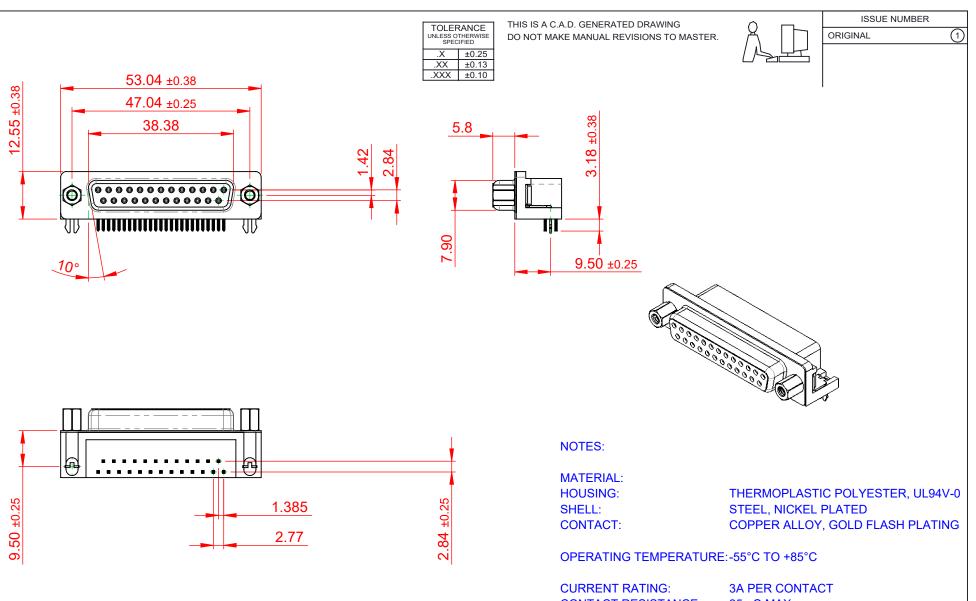

CONTACT RESISTANCE: 25mΩ MAX. **INSULATOR RESISTANCE:** 5000MΩ min. DIELECTRIC WITHSTANDING VOLTAGE: 1000V AC rms

| 622 SERIES D-SUB CONNECTOR                                           |                                                                                                                                                                                                                | SW REFERENCE NO.: 622 ASSEMBLY |           |                    |       |   |
|----------------------------------------------------------------------|----------------------------------------------------------------------------------------------------------------------------------------------------------------------------------------------------------------|--------------------------------|-----------|--------------------|-------|---|
|                                                                      |                                                                                                                                                                                                                | DRAWN: C.B                     |           | DATE: AUG. 01/2018 |       |   |
|                                                                      |                                                                                                                                                                                                                | CHECKED:                       |           | DATE:              |       |   |
| EDAC INC<br>TORONTO, ONTARIO<br>CANADA<br>CTION TO QUALITY & SERVICE | THESE DRAWINGS AND SPECIFICATIONS<br>ARE THE PROPERTY OF EDAC INC.,AND<br>SHALL NOT BE REPRODUCED,OR COPIED<br>OR USED AS THE BASIS FOR THE<br>MANUFACTURE OR SALE OF APPARATUS<br>WITHOUT WRITTEN PERMISSION. | SCALE: (IN C.A.D. 1            | 1:1)      | SHEET 1            | OF    | 1 |
|                                                                      |                                                                                                                                                                                                                | DRAWING NUMBER:                | 260-043   |                    | ISSUE |   |
|                                                                      |                                                                                                                                                                                                                | PART NUMBER:                   | 622-025-2 | 260-043            |       | 1 |

COMPLIANT