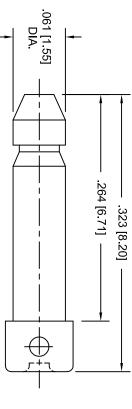

## MATERIAL: PBT, UL94V-0, WHITE COLOR

|       | 100              | 565-200-100            | MANUFACTURE OR SALE OF APPARATUS WITHOUT WRITTEN PERMISSION.        | YOUR CONNECTION TO QUALITY & SERVICE |
|-------|------------------|------------------------|---------------------------------------------------------------------|--------------------------------------|
| ISSUE |                  | DRAWING NUMBER         | SHALL NOT BE REPRODUCED, OR COPIED OR USED AS THE BASIS FOR THE     | TORC                                 |
|       | 100              | 565-200-100            | THESE DRAWINGS AND SPECIFICATIONS ARE THE PROPERTY OF EDAC INC.,AND |                                      |
|       |                  | PART NUMBER            |                                                                     |                                      |
| 04/14 | DATE: NOV. 04/14 | DRAWN: F.BRIONES       | JG                                                                  | 565 PLUG                             |
|       | 565-200-100      | ACAD REFERENCE NO. 565 |                                                                     |                                      |