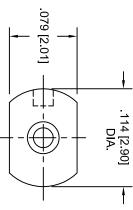

## MATERIAL: PBT, UL94V-0, WHITE COLOR

|       | 100              | 565-200-100            | MANUFACTURE OR SALE OF APPARATUS WITHOUT WRITTEN PERMISSION.        | YOUR CONNECTION TO QUALITY & SERVICE |
|-------|------------------|------------------------|---------------------------------------------------------------------|--------------------------------------|
| ISSUE |                  | DRAWING NUMBER         | SHALL NOT BE REPRODUCED, OR COPIED OR USED AS THE BASIS FOR THE     | TORC                                 |
|       | 100              | 565-200-100            | THESE DRAWINGS AND SPECIFICATIONS ARE THE PROPERTY OF EDAC INC.,AND |                                      |
|       |                  | PART NUMBER            |                                                                     |                                      |
| 04/14 | DATE: NOV. 04/14 | DRAWN: F.BRIONES       | JG                                                                  | 565 PLUG                             |
|       | 565-200-100      | ACAD REFERENCE NO. 565 |                                                                     |                                      |