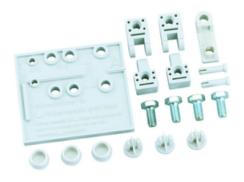

## Product

**ASS-gro** 

External hinge set for upgrading the housing cover to hinged door, incl. 2 hinges, fixing screws, cover plugs and drilling template

External hinge set large

Article: ASS-gro

**Technical Data** 