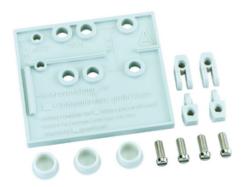

## Product

ASS-kl

External hinge set for upgrading the housing cover to hinged door, incl. 2 hinges, fixing screws, cover plugs and drilling template

external hinge set small

Article: ASS-kl

**Technical Data** 