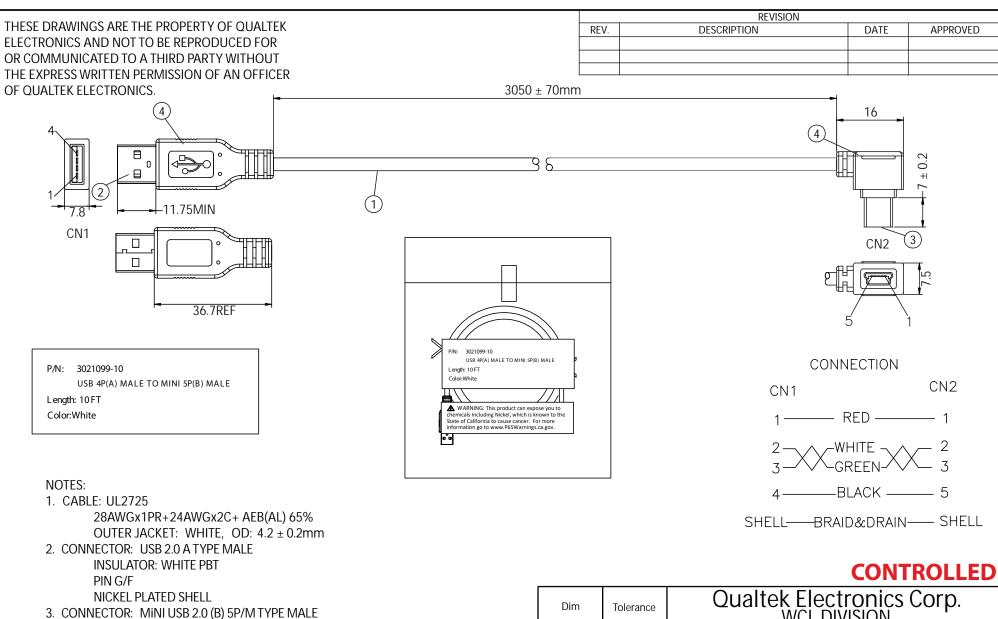

INSULATOR: BLACK PBT

NICKEL PLATED SHELL 4. PVC MOLDED: COLOR 45P WHITE

6. PACKING: 1PC/POLYBAG W/ LABEL

<1>.100% OPEN SHORT & MISS WIRE TEST

<3>. CONDUCTOR RESISTANCE: 1 ohm MAX.

<2>. INSULATION RESISTANCE: AC 300V DC300V 10M ohm MIN.

PIN G/F

5. ELECTRICAL TEST:

|   | Dim<br>range | Tolerance<br>+/- | Qualtek Electronics Corp.<br>WCI DIVISION |                |                  |
|---|--------------|------------------|-------------------------------------------|----------------|------------------|
|   | (mm)         | (mm)             | Part Number: 30                           | 21099-10       | RoHS<br>ompliant |
|   | 0-1          | 0.40             | USB 4P(A)/M - MINI USB 5P(B)/M            |                |                  |
|   | 1-6          | 0.45             |                                           |                |                  |
|   | 6-18         | 0.50             |                                           | LINIT. mama    |                  |
| ı | 18-50        | 0.60             |                                           | UNIT: mm       |                  |
|   | 50-120       | 0.70             | Drawn / Date                              | Checked / Date | Approved / Date  |
| - | 120-250      | 0.90             | R. Nuti                                   | 03-05-19       | LY / 03-05-19    |
|   | 250-500      | 1.20             | 03-05-19                                  |                |                  |