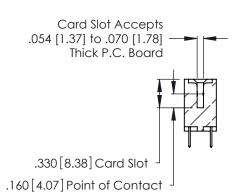

346/396 SERIES CARD EDGE CONNECTOR CONTACT CODE 555,556,558,559,560 DIMENSIONS

YOUR CONNECTION TO QUALITY & SERVICE

**EDAC INC** TORONTO, ONTARIO CANADA

THESE DRAWINGS AND SPECIFICATIONS ARE THE PROPERTY OF EDAC INC.,AND SHALL NOT BE REPRODUCED, OR COPIED OR USED AS THE BASIS FOR THE MANUFACTURE OR SALE OF APPARATUS WITHOUT WRITTEN PERMISSION.

Contact Code 560

INSULATOR MATERIAL: THERMOPLASTIC POLYESTER, UL 94V-0 CONTACT MATERIAL; COPPER, NICKEL, TIN ALLOY CA-725 CONTACT PLATING: GOLD ON THE MATING AREA, TIN-LEAD

ON THE CONTACT TAILS, NICKEL UNDERPLATE