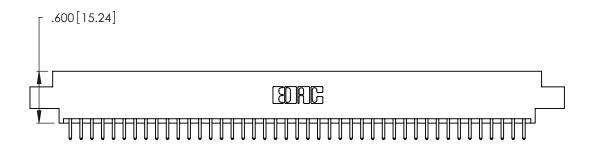

346/396 SERIES CARD EDGE CONNECTOR PART NUMBER: 346-086-520-802

**EDAC INC** TORONTO, ONTARIO CANADA

THESE DRAWINGS AND SPECIFICATIONS ARE THE PROPERTY OF EDAC INC.,AND SHALL NOT BE REPRODUCED, OR COPIED OR USED AS THE BASIS FOR THE MANUFACTURE OR SALE OF APPARATUS WITHOUT WRITTEN PERMISSION.

<u>Contact Dimensions:</u>
520-P.C. Tail .030x.018 (0.76x0.46) - Tail LG. = .175 (4.45)
.125 (3.18) Contact Spacing x .250 (6.35) Row Spacing

THIS IS A C.A.D. GENERATED DRAWING DO NOT MAKE MANUAL REVISIONS TO MASTER.