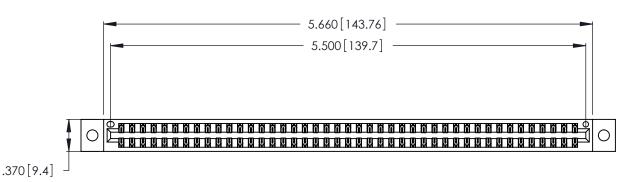

346/396 SERIES CARD EDGE CONNECTOR PART NUMBER: 346-086-520-802

**EDAC INC** TORONTO, ONTARIO CANADA

THESE DRAWINGS AND SPECIFICATIONS ARE THE PROPERTY OF EDAC INC.,AND SHALL NOT BE REPRODUCED, OR COPIED OR USED AS THE BASIS FOR THE MANUFACTURE OR SALE OF APPARATUS WITHOUT WRITTEN PERMISSION.

<u>Contact Dimensions:</u>
520-P.C. Tail .030x.018 (0.76x0.46) - Tail LG. = .175 (4.45)
.125 (3.18) Contact Spacing x .250 (6.35) Row Spacing

THIS IS A C.A.D. GENERATED DRAWING DO NOT MAKE MANUAL REVISIONS TO MASTER.