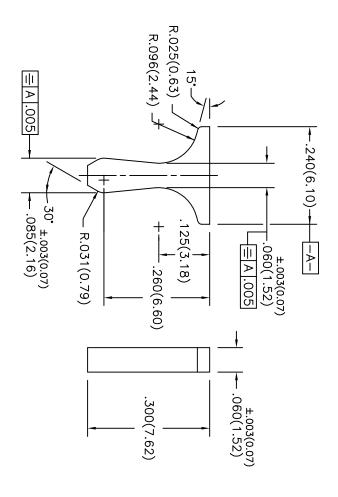

## NOTES:

- 1. MATERIAL: NYLON 6/6 NATURAL
- 2. SUITABLE FOR USE WITH 317, 321, 312, 341 SERIES CONTACTS.

| 70                                                                                                                                                                                                                                                                |                                     |                          |                  |                    |
|-------------------------------------------------------------------------------------------------------------------------------------------------------------------------------------------------------------------------------------------------------------------|-------------------------------------|--------------------------|------------------|--------------------|
| EDAC INC  TORONTO, ONTARIO SHALL NOT BE REPRODUCED.  TORONTO, ONTARIO CANADA  YOUR CONNECTION TO QUALITY & SERVICE  THESE DRAWINGS AND SPECIFICATION TO EDAC SHALL NOT BE REPRODUCED. SHALL NOT BE REPRODUCED. OR USED AS THE BASIS FOR MANUFACTURE OR SALE OF AF |                                     | POLARIZING PIN (MOULDED) |                  |                    |
| THESE DRAWINGS AND SPECIFICATIONS ARE THE PROPERTY OF EDAC INC., AND SHALL NOT BE REPRODUCED, OR COPIED OR USED AS THE BASIS FOR THE MANUFACTURE OR SALE OF APPARATUS WITHOUT WRITTEN PERMISSION.                                                                 |                                     |                          |                  |                    |
| DRAWING NUMBER 321-240-328                                                                                                                                                                                                                                        | SCALE: (IN C.A.D. 1:1) SHEET 1 OF 1 | CHECKED:                 | DRAWN: F.BRIONES | ACAD REFERENCE NO. |
| )—328 6                                                                                                                                                                                                                                                           | SHEET 1 OF 1                        | DATE:                    | DATE: JUL.08/08  | 321-240-328        |