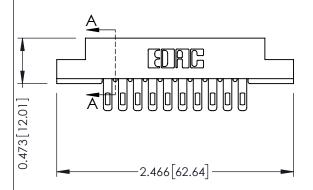

307 / 357 Card Edge Connector

J.LEE DATE: AUG. 11/09 NTS SHEET 1 OF 3

307 Assembly

307 ENG MASTER

**SECTION A-A** 