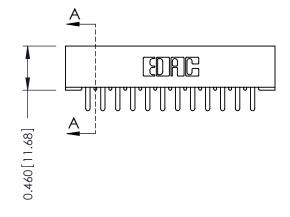

**Mounting Option Contact Detail** 520-P.C. Tail .046x.013(1.17x0.33) - Tail LG.=.213(5.41) 01-No Mounting Lugs .156 [3.96] Contact Spacing x .140 [3.56] Row Spacing - 0.343[8.71] Card Slot Accepts - .054 (1.37) to .070 (1.78) Thick P.C. Board 0.156 [3.96] - 2.036[51.71] -2.182[55.42] -

ACAD REFERENCE NO. 305 ENG MASTER

**SECTION A-A** 