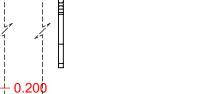

THIS IS A C.A.D. GENERATED DRAWING DO NOT MAKE MANUAL REVISIONS TO MASTER.

ISSUE NUMBER

ORIGINAL

(1)

.200 CONTACT SPACING TOTAL NUMBER OF CONTACTS 23

NOTE: CONTACTS ARE HELD IN A CARRIER FOR EASE OF ASSEMBLY

CONTACT 100-290-201

0.200

 $\square$ 

Н

E

|  | 105 SERIES - VERTICAL CONTACT PATTERN                                          |                                                                                                                                                                                                                | ACAD REFERENCE NO.: 105 Assembly |                    |       |
|--|--------------------------------------------------------------------------------|----------------------------------------------------------------------------------------------------------------------------------------------------------------------------------------------------------------|----------------------------------|--------------------|-------|
|  |                                                                                |                                                                                                                                                                                                                | DRAWN: C.B                       | DATE: April 8, 202 | 20    |
|  |                                                                                |                                                                                                                                                                                                                | CHECKED:                         | DATE:              |       |
|  | EDAC INC<br>TORONTO, ONTARIO<br>CANADA<br>YOUR CONNECTION TO QUALITY & SERVICE | THESE DRAWINGS AND SPECIFICATIONS<br>ARE THE PROPERTY OF EDAC INC.,AND<br>SHALL NOT BE REPRODUCED,OR COPIED<br>OR USED AS THE BASIS FOR THE<br>MANUFACTURE OR SALE OF APPARATUS<br>WITHOUT WRITTEN PERMISSION. | SCALE: 2:1                       | SHEET 1 OF         | 1     |
|  |                                                                                |                                                                                                                                                                                                                | DRAWING NUMBER: 105 Assembly     |                    | ISSUE |
|  |                                                                                |                                                                                                                                                                                                                | PART NUMBER: 105-023-            | 201-200            | 1     |