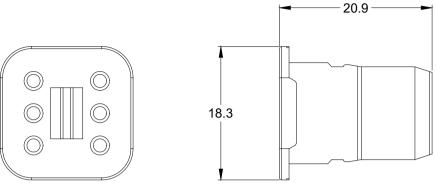

1. MATERIAL: THERMOPLASTIC; COLOR: GREEN

- 2. RoHS COMPLIANT
- 3. CAVITIES: 6
- 4. KEYED: N/A
- 5. USE WITH CONNECTORS AT06-6S\*
  (\* = MODIFICATIONS AND COLORS)
- 6. ALL DIMENSIONS ARE FOR REFERENCE USE ONLY.