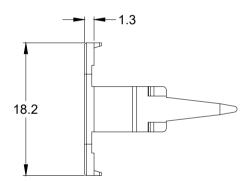

1. MATERIAL: THERMOPLASTIC; COLOR: GREEN

- 2. RoHS COMPLIANT
- 3. CAVITIES: 6
- 4. KEYED: N/A
- 5. USE WITH CONNECTORS AT06-6S\*
  (\* = MODIFICATIONS AND COLORS)
- 6. ALL DIMENSIONS ARE FOR REFERENCE USE ONLY.