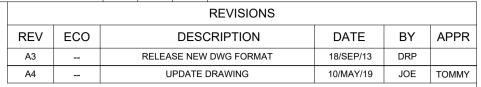

| TITLE: | S-WEDGELOCK, 6 POSITION, AT SERIES | DWG NO: | AW6S | REV: A4 | SH: <b>1</b> | OF: 1 |
|--------|------------------------------------|---------|------|---------|--------------|-------|

NOTES: UNLESS OTHERWISE SPECIFIED