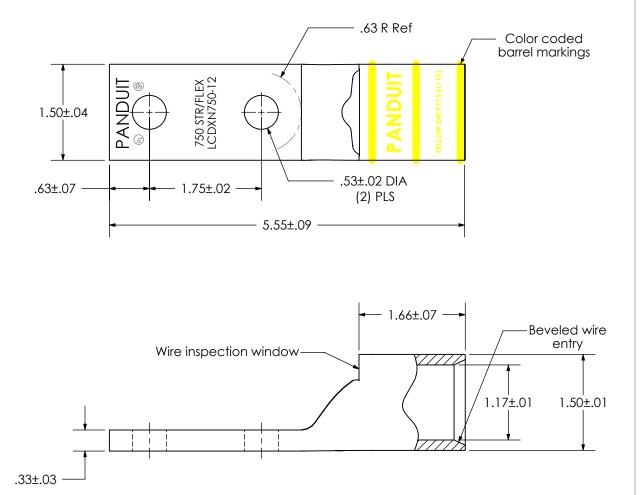

| Т | HIS COPY IS PROVIDED ON A                            | A RESTRICTED BASIS AND IS NOT TO BE U                                                                                                                      | SED IN ANY WAY DETRIMENTAL TO THE INTERESTS OF PANDUIT CORP.                                                                                                                                                                                                                                                                                                                                                                                                                                                                                                                                                                                                                                                                                                                                                                                                                                                                                                                                                                                                                                                                                                                                                                                                                                                                                                                                                                                                                                                                                                                                                                                                                                                                                                                                                                                                                                                                                                                                                                                                                                                                   |
|---|------------------------------------------------------|------------------------------------------------------------------------------------------------------------------------------------------------------------|--------------------------------------------------------------------------------------------------------------------------------------------------------------------------------------------------------------------------------------------------------------------------------------------------------------------------------------------------------------------------------------------------------------------------------------------------------------------------------------------------------------------------------------------------------------------------------------------------------------------------------------------------------------------------------------------------------------------------------------------------------------------------------------------------------------------------------------------------------------------------------------------------------------------------------------------------------------------------------------------------------------------------------------------------------------------------------------------------------------------------------------------------------------------------------------------------------------------------------------------------------------------------------------------------------------------------------------------------------------------------------------------------------------------------------------------------------------------------------------------------------------------------------------------------------------------------------------------------------------------------------------------------------------------------------------------------------------------------------------------------------------------------------------------------------------------------------------------------------------------------------------------------------------------------------------------------------------------------------------------------------------------------------------------------------------------------------------------------------------------------------|
|   | Material                                             | High Conductivity<br>Seamless Copper Tube                                                                                                                  |                                                                                                                                                                                                                                                                                                                                                                                                                                                                                                                                                                                                                                                                                                                                                                                                                                                                                                                                                                                                                                                                                                                                                                                                                                                                                                                                                                                                                                                                                                                                                                                                                                                                                                                                                                                                                                                                                                                                                                                                                                                                                                                                |
|   | Plating                                              | Electro-Tin                                                                                                                                                | .63                                                                                                                                                                                                                                                                                                                                                                                                                                                                                                                                                                                                                                                                                                                                                                                                                                                                                                                                                                                                                                                                                                                                                                                                                                                                                                                                                                                                                                                                                                                                                                                                                                                                                                                                                                                                                                                                                                                                                                                                                                                                                                                            |
|   | Wire Size                                            | 750 STR/FLEX                                                                                                                                               |                                                                                                                                                                                                                                                                                                                                                                                                                                                                                                                                                                                                                                                                                                                                                                                                                                                                                                                                                                                                                                                                                                                                                                                                                                                                                                                                                                                                                                                                                                                                                                                                                                                                                                                                                                                                                                                                                                                                                                                                                                                                                                                                |
|   | Wire Type                                            | Stranded Copper:<br>Locomotive                                                                                                                             | PANDUIT (**)  **So STR/FLEX (**)  **CDXN750-12**  **CDXN750-12 |
|   | Wire Strip Length                                    | 1-3/4 in.                                                                                                                                                  | 1.50±.04                                                                                                                                                                                                                                                                                                                                                                                                                                                                                                                                                                                                                                                                                                                                                                                                                                                                                                                                                                                                                                                                                                                                                                                                                                                                                                                                                                                                                                                                                                                                                                                                                                                                                                                                                                                                                                                                                                                                                                                                                                                                                                                       |
|   | Stud Size                                            | 1/2 in.                                                                                                                                                    |                                                                                                                                                                                                                                                                                                                                                                                                                                                                                                                                                                                                                                                                                                                                                                                                                                                                                                                                                                                                                                                                                                                                                                                                                                                                                                                                                                                                                                                                                                                                                                                                                                                                                                                                                                                                                                                                                                                                                                                                                                                                                                                                |
|   | UL Listed Wire<br>Connector                          | Yes, for applications up to 35kv.<br>Consult cable manufacturer for<br>voltage stress relief instructions<br>with applications greater than<br>2000 volts. | .63±.07 1.75±.02 5.55±.09 .53±.0                                                                                                                                                                                                                                                                                                                                                                                                                                                                                                                                                                                                                                                                                                                                                                                                                                                                                                                                                                                                                                                                                                                                                                                                                                                                                                                                                                                                                                                                                                                                                                                                                                                                                                                                                                                                                                                                                                                                                                                                                                                                                               |
|   | UL Temperature<br>Rating                             | 90° C                                                                                                                                                      |                                                                                                                                                                                                                                                                                                                                                                                                                                                                                                                                                                                                                                                                                                                                                                                                                                                                                                                                                                                                                                                                                                                                                                                                                                                                                                                                                                                                                                                                                                                                                                                                                                                                                                                                                                                                                                                                                                                                                                                                                                                                                                                                |
|   | C.S.A Certified<br>Wire Connector                    | Yes                                                                                                                                                        | <br>                                                                                                                                                                                                                                                                                                                                                                                                                                                                                                                                                                                                                                                                                                                                                                                                                                                                                                                                                                                                                                                                                                                                                                                                                                                                                                                                                                                                                                                                                                                                                                                                                                                                                                                                                                                                                                                                                                                                                                                                                                                                                                                           |
|   | Panduit Color Code<br>on Barrel                      | YELLOW                                                                                                                                                     | Wire inspection window—                                                                                                                                                                                                                                                                                                                                                                                                                                                                                                                                                                                                                                                                                                                                                                                                                                                                                                                                                                                                                                                                                                                                                                                                                                                                                                                                                                                                                                                                                                                                                                                                                                                                                                                                                                                                                                                                                                                                                                                                                                                                                                        |
|   | Panduit Die Index No.<br>on Barrel                   | P115                                                                                                                                                       |                                                                                                                                                                                                                                                                                                                                                                                                                                                                                                                                                                                                                                                                                                                                                                                                                                                                                                                                                                                                                                                                                                                                                                                                                                                                                                                                                                                                                                                                                                                                                                                                                                                                                                                                                                                                                                                                                                                                                                                                                                                                                                                                |
|   | Alternate Industry<br>Die Index No. ( )<br>on Barrel | (L115)                                                                                                                                                     |                                                                                                                                                                                                                                                                                                                                                                                                                                                                                                                                                                                                                                                                                                                                                                                                                                                                                                                                                                                                                                                                                                                                                                                                                                                                                                                                                                                                                                                                                                                                                                                                                                                                                                                                                                                                                                                                                                                                                                                                                                                                                                                                |