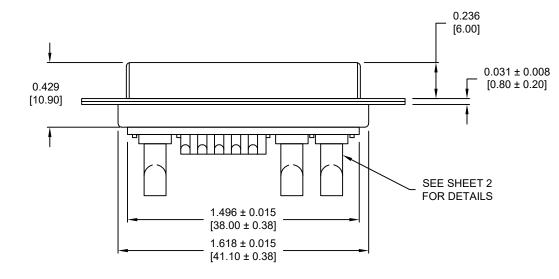

## DESCRIPTION: POWER / SIGNAL - SOLDER CUP - FEMALE - MACHINED



## SPECIFICATIONS:

## ELECTRICAL: INSULATOR RESISTANCE: 5 GOhms MIN. DIELECTRIC WITHSTANDING: 1000 VAC FOR 1 MIN **OPERATING TEMPERATURE:** -55°C TO +125°C POWER CONTACT RESISTANCE: 2.0 mOhms MAX. 10 mOhms MAX. SIGNAL CONTACT RESISTANCE: POWER CONTACT AMPERAGE: SEE P/N KEY SIGNAL CONTACT AMPERAGE: 5 AMPS MECHANICAL: 4.5 Kg MAX. CONTACT INSERTION FORCE: 0.3 Kg MIN. CONTACT SEPARATION FORCE: MATERIALS: CONTACTS: COPPER ALLOY, GOLD FLASH INSULATOR: PBT UL94V-0 RATED 230°C PROCESS TEMP. SHELL: NICKEL PLATED STEEL SEAL: F04 FLEXIBLE ADHESIVE





(SEE PAGE 2 FOR SEALING DETAILS)