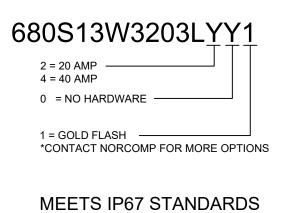

## ELECTRICAL: INSULATOR RESISTANCE: 5 GOhms MIN. DIELECTRIC WITHSTANDING: 1000 VAC FOR 1 MIN **OPERATING TEMPERATURE:** -55°C TO +125°C POWER CONTACT RESISTANCE: 2.0 mOhms MAX. 10 mOhms MAX. SIGNAL CONTACT RESISTANCE: POWER CONTACT AMPERAGE: SEE P/N KEY SIGNAL CONTACT AMPERAGE: 5 AMPS MECHANICAL: 4.5 Kg MAX. CONTACT INSERTION FORCE: 0.3 Kg MIN. CONTACT SEPARATION FORCE: MATERIALS: CONTACTS: COPPER ALLOY, GOLD FLASH INSULATOR: PBT UL94V-0 RATED 230°C PROCESS TEMP. SHELL: NICKEL PLATED STEEL SEAL: F04 FLEXIBLE ADHESIVE