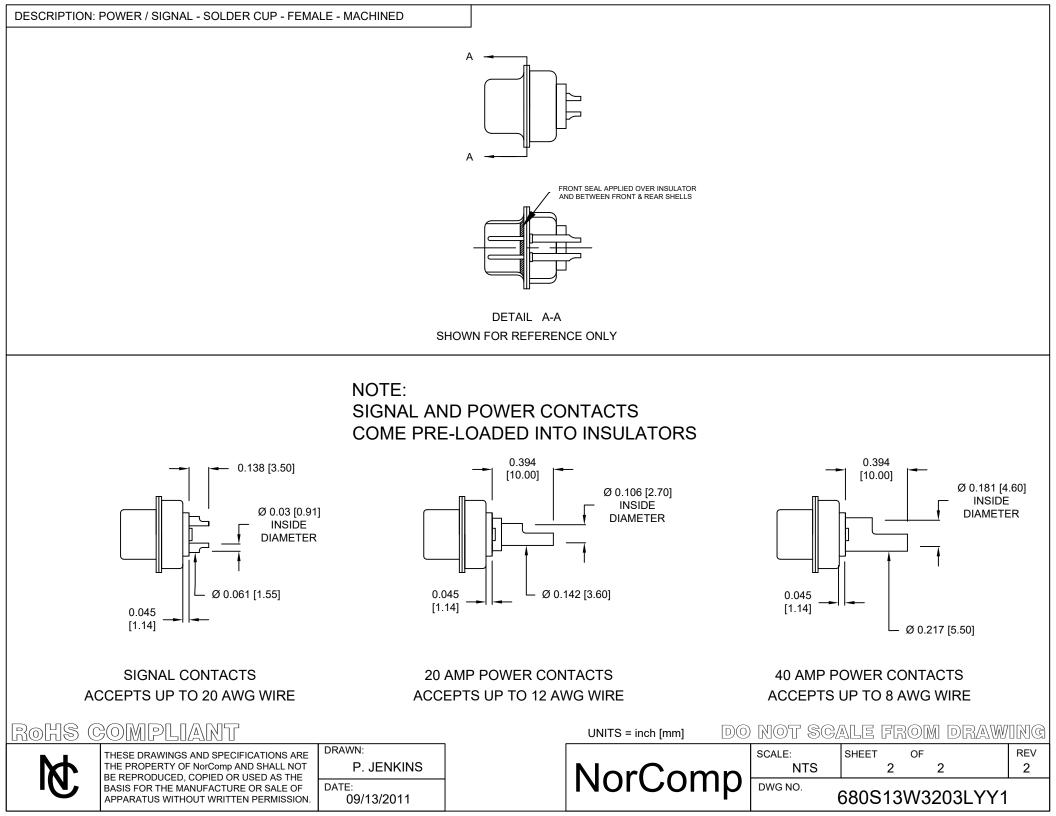

## DESCRIPTION: POWER / SIGNAL - SOLDER CUP - FEMALE - MACHINED

## ELECTRICAL: INSULATOR RESISTANCE: 5 GOhms MIN. DIELECTRIC WITHSTANDING: 1000 VAC FOR 1 MIN **OPERATING TEMPERATURE:** -55°C TO +125°C POWER CONTACT RESISTANCE: 2.0 mOhms MAX. 10 mOhms MAX. SIGNAL CONTACT RESISTANCE: POWER CONTACT AMPERAGE: SEE P/N KEY SIGNAL CONTACT AMPERAGE: 5 AMPS MECHANICAL: 4.5 Kg MAX. CONTACT INSERTION FORCE: 0.3 Kg MIN. CONTACT SEPARATION FORCE: MATERIALS: CONTACTS: COPPER ALLOY, GOLD FLASH INSULATOR: PBT UL94V-0 RATED 230°C PROCESS TEMP. SHELL: NICKEL PLATED STEEL SEAL: F04 FLEXIBLE ADHESIVE