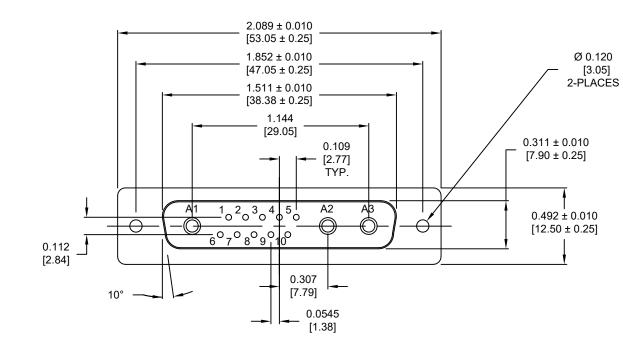

## DESCRIPTION: POWER / SIGNAL - SOLDER CUP - FEMALE - MACHINED

## ELECTRICAL: INSULATOR RESISTANCE: 5 GOhms MIN. DIELECTRIC WITHSTANDING: 1000 VAC FOR 1 MIN **OPERATING TEMPERATURE:** -55°C TO +125°C POWER CONTACT RESISTANCE: 2.0 mOhms MAX. 10 mOhms MAX. SIGNAL CONTACT RESISTANCE: POWER CONTACT AMPERAGE: SEE P/N KEY SIGNAL CONTACT AMPERAGE: 5 AMPS MECHANICAL: 4.5 Kg MAX. CONTACT INSERTION FORCE: 0.3 Kg MIN. CONTACT SEPARATION FORCE: MATERIALS: CONTACTS: COPPER ALLOY, GOLD FLASH INSULATOR: PBT UL94V-0 RATED 230°C PROCESS TEMP. SHELL: NICKEL PLATED STEEL SEAL: F04 FLEXIBLE ADHESIVE