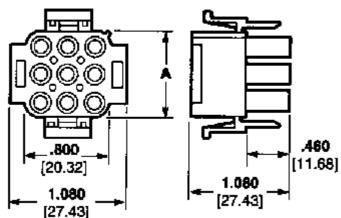

Soft Shell Connectors Soft Shell - Housings, Test Connectors and IDC Connectors

Sales

9, 12 and 15 Circuit, Matrix

Line art represents typical product only.

| Searchable Features:        |                                    |
|-----------------------------|------------------------------------|
| Product Type                | Housing                            |
| Connector Line              | Universal MATE-N-LOK               |
| Contact Diameter            | .084 [2.13] in. [mm]               |
| Centerline                  | .250 x .250 [6.35 x 6.35] in. [mm] |
| # of Circuits               | 12                                 |
| Contact Layout              | Matrix                             |
| Mating Type                 | Plug                               |
| Mount                       | Free Hanging                       |
| Packaging Method            | One Piece Housing                  |
| Housing Material            | Nylon                              |
| Color                       | White                              |
| Lock Type                   | Positive Lock                      |
| Other Properties:           |                                    |
| Dim. A                      | 1.050 [26.67] in. [mm]             |
| Housing Flammability Rating | UL 94V-0                           |