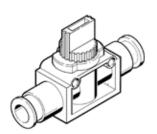

## shut-off valve HE-3-QS-6 Part number: 153475

## **Data sheet**

| Feature                            | Value                                                            |
|------------------------------------|------------------------------------------------------------------|
| Valve function                     | 3/2 bistable                                                     |
| Pneumatic connection, port 1       | QS-6                                                             |
| Pneumatic connection, port 2       | QS-6                                                             |
| Type of actuation                  | manual                                                           |
| Mounting type                      | Optional                                                         |
|                                    | Line installation                                                |
|                                    | with through hole                                                |
| Standard nominal flow rate         | 270 l/min                                                        |
| Nominal size                       | 5 mm                                                             |
| Operating pressure                 | -0.95 10 bar                                                     |
| Ambient temperature                | 0 60 °C                                                          |
| Material housing                   | PBT-reinforced                                                   |
| Operating medium                   | Compressed air in accordance with ISO8573-1:2010 [7:-:-]         |
| Exhaust-air function               | not throttleable                                                 |
| Sealing principle                  | soft                                                             |
| Assembly position                  | Any                                                              |
| Design structure                   | Piston slide                                                     |
| Type of piloting                   | direct                                                           |
| Flow direction                     | non reversible                                                   |
| Note on operating and pilot medium | Lubricated operation possible (subsequently required for further |
|                                    | operation)                                                       |
| Product weight                     | 24.5 g                                                           |
| Pneumatic connection, port 3       | Non-ducted Non-ducted                                            |
| Materials note                     | Conforms to RoHS                                                 |