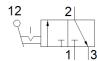

## shut-off valve HE-3-QS-6 Part number: 153475

## **Data sheet**

| Feature                            | Value                                                            |
|------------------------------------|------------------------------------------------------------------|
| Valve function                     | 3/2 bistable                                                     |
| Pneumatic connection, port 1       | QS-6                                                             |
| Pneumatic connection, port 2       | QS-6                                                             |
| Type of actuation                  | manual                                                           |
| Mounting type                      | Optional                                                         |
|                                    | Line installation                                                |
|                                    | with through hole                                                |
| Standard nominal flow rate         | 270 l/min                                                        |
| Nominal size                       | 5 mm                                                             |
| Operating pressure                 | -0.95 10 bar                                                     |
| Ambient temperature                | 0 60 °C                                                          |
| Material housing                   | PBT-reinforced                                                   |
| Operating medium                   | Compressed air in accordance with ISO8573-1:2010 [7:-:-]         |
| Exhaust-air function               | not throttleable                                                 |
| Sealing principle                  | soft                                                             |
| Assembly position                  | Any                                                              |
| Design structure                   | Piston slide                                                     |
| Type of piloting                   | direct                                                           |
| Flow direction                     | non reversible                                                   |
| Note on operating and pilot medium | Lubricated operation possible (subsequently required for further |
|                                    | operation)                                                       |
| Product weight                     | 24.5 g                                                           |
| Pneumatic connection, port 3       | Non-ducted Non-ducted                                            |
| Materials note                     | Conforms to RoHS                                                 |