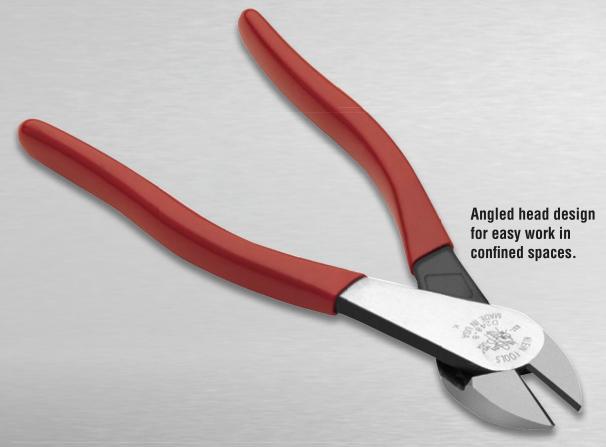

## 8 in. Diagonal-Cutting Pliers

Klein specializes in the making of the world's finest pliers...pliers that professionals trust completely. Klein pliers feel right and work right. They are job-matched for every kind of work you do; designed and built to exceptional quality standards in a tradition that dates back to 1857.

- Short jaws and beveled cutting edges permit close cutting of wire.Hot-riveted joint ensures smooth action and no handle wobble.
- Rivet is closer to the cutting edge for more cutting power.
- Induction hardened cutting knives for long life.
- Plastic dipped handles for comfort and ease of identification.

| Cat. No. | Length           | Jaw Length     | Handle Color | Weight |
|----------|------------------|----------------|--------------|--------|
| D248-8   | 8-1/16" (205 mm) | 13/16" (21 mm) | red          | .60    |