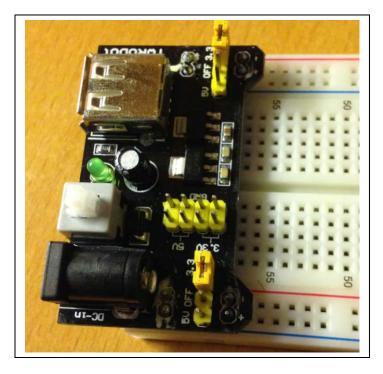

## BBP-32701 BREADBOARD POWER SUPPLY

- Fits perfectly on BB series Bread boards
- Ideal for running an Arduino AND supplying power to other components
- Compatible with 5V / 3.3V
- Power Input options: 6 to max 12V DC and from a USB
- Can be turned off without removing the power source
- Output voltage: 3.3V, 5V switchable
- Two way independent control, can be switched to 0V, 3.3V, 5V
- two independent output pins of 3.3V, 5V
- Maximum output current 700mA