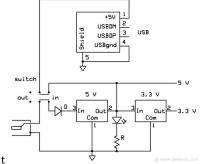

- Fits perfectly on BB series Bread boards
- Ideal for running an Arduino AND supplying power to other components
- Compatible with 5V / 3.3V
- Power Input options: 6 to max 12V DC and from a USB
- Can be turned off without removing the power source
- Output voltage: 3.3V, 5V switchable
- Two way independent control, can be switched to 0V, 3.3V, 5V
- two independent output pins of 3.3V, 5V
- Maximum output current 700mA