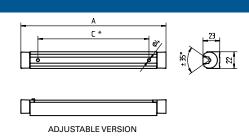

## **DIMENSIONAL DATA**

 $<sup>^{*}</sup>$  FOR MOUNTING HOLE LOCATIONS (DIMENSION C IN DRAWING ABOVE) AND DETAILED SPECIFICATIONS, PLEASE VISIT WALDMANNLIGHTING.COM