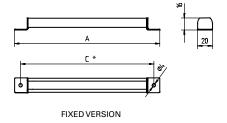

## **DIMENSIONAL DATA**

 $<sup>^{*}</sup>$  FOR MOUNTING HOLE LOCATIONS (DIMENSION C IN DRAWING ABOVE) AND DETAILED SPECIFICATIONS, PLEASE VISIT WALDMANNLIGHTING.COM