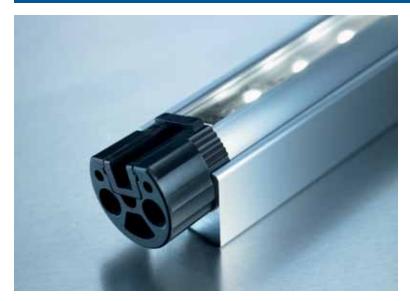

#### FEATURES:

- Housing is less than 1in (22mm) wide
- Completely waterproof (IP67), but not for use with coolants and lubricants
- Suitable for interior or exterior use
- Aluminum extruded housing
- Ideal for linear floodlighting applications
- Minimal installation dimensions
- 50,000 hours maintenance-free operation
- Impact and vibration resistant
- Adjustable version rotates 35°
- Clear or satine lens available
- Lengths: 7.7in (196mm), 13.2in (336mm), 24.3in (616mm), 35.3in (896mm) and 46.3in (1176mm)

## PRODUCT INFORMATION

ADJUSTABLE HOUSING

Voltage: Lamping: Luminaire Body: Operation: Lens Cover: Protection Rating: Beam Angle: Versions: 24V DC
3.6W LED module
Anodized extruded aluminum
No integral switch, connect to external switch
Clear, satine or no lens
IP67
Wide flood
Adjustable or fixed housing