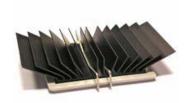

## **BGA Heat Sink - High Performance** maxiFLOW/maxiGRIP-Low Profile

ATS Part#: ATS-51425K-C1-R0

Description: 42.50 x 42.50 x 14.50 mm BGA Heat Sink - High

Performance maxiFLOW/maxiGRIP-Low Profile

Heat Sink Type: maxiFLOW
Heat Sink Attachment: maxiGRIP

## **Features & Benefits**

- maxiFLOW™ design features a low profile, spread fin array that maximizes surface area for more effective convection (air) cooling
- maxiGRIPTM attachment applies steady, even pressure to the component and does not require holes in the PCB
- Meets Telcordia GR-63-Core Office Vibration; ETSI 300 019 Transportation Vibration; and MIL-STD-810 Shock and Unpackaged Drop Testing standards
- · Comes preassembled with high performance thermal interface material
- Designed for low profile components from 1.5 to 2.99mm