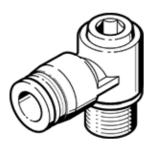

## **Data sheet**

| Feature                                       | Value                                                    |
|-----------------------------------------------|----------------------------------------------------------|
| Size                                          | Standard                                                 |
| Nominal size                                  | 6.4 mm                                                   |
| Type of seal on screw-in stud                 | Sealing ring                                             |
| Assembly position                             | Any                                                      |
| Container size                                | 1                                                        |
| Design structure                              | Push/pull principle                                      |
| Operating pressure complete temperature range | -0.95 6 bar                                              |
| Temperature dependent operating pressure      | -0.95 14 bar                                             |
| Operating medium                              | Compressed air in accordance with ISO8573-1:2010 [7:-:-] |
|                                               | Water as per manufacturer's declaration at www.festo.com |
| Note on operating and pilot medium            | Lubricated operation possible                            |
| Corrosion resistance classification CRC       | 1 - Low corrosion stress                                 |
| Ambient temperature                           | -10 80 °C                                                |
| Maritime classification                       | see certificate                                          |
| Nominal tightening torque                     | 26 Nm                                                    |
| Tolerance for nominal tightening torque       | ± 20 %                                                   |
| Product weight                                | 75 g                                                     |
| Pneumatic connection, port 1                  | Male thread G1/2                                         |
| Pneumatic connection, port 2                  | for tubing, 12mm outside diameter                        |
| Colour of release ring                        | blue                                                     |
| Materials note                                | Conforms to RoHS                                         |
| Material housing                              | PBT                                                      |
| Material release ring                         | POM                                                      |
| Material of tubing seal                       | NBR                                                      |
| Material of tube retaining claw               | High alloy steel, non-corrosive                          |