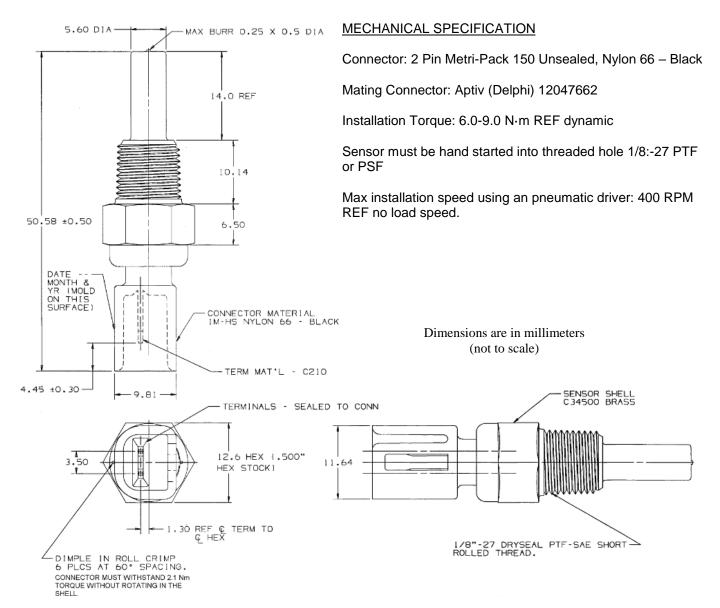

ed Sensors**

| THERMISTOR SPECIFICATION | Originated by: S. Schneider | PAGE 1 of 1      |
|--------------------------|-----------------------------|------------------|
| NTC THERMISTOR TYPE:     | THM Ref. No. 14425800       | DATE: 05/09/2019 |
| A-1217                   |                             |                  |
| CUSTOMER:                | CUSTOMER SPECIFICATION No.  |                  |
| N/A                      | N/A                         |                  |

**DESCRIPTION:** 

1/8" NPTF Brass Temperature Sensor

## **ELECTRICAL SPECIFICATION**

Resistance specification:

 $402,392Ω \pm 12.42\%$  @ -40°C (352,415Ω - 452,369Ω)  $11,150Ω \pm 7.45\%$  @ 25°C (10,319Ω - 11,981Ω)  $710.2Ω \pm 3.85\%$  @ 100°C (682.8Ω - 737.5Ω)  $150.6Ω \pm 2.60\%$  @ 160°C (146.7Ω - 154.5Ω)



967 WINDFALL RD, ST MARYS, PA 15857 Ph (814) 834-9140 Fx (814) 781-7969

## **Mouser Electronics**

**Authorized Distributor** 

Click to View Pricing, Inventory, Delivery & Lifecycle Information:

 $\frac{\text{Amphenol}}{\frac{\text{A-1217}}{}}$