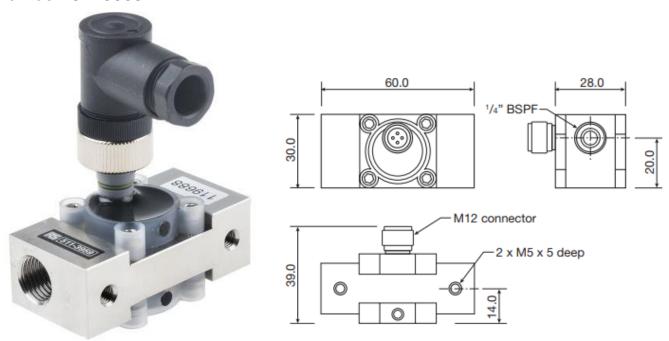

## RS Pro Turbine Flow Meter

RS Number: 5113965

| RS Number | Flow Range<br>L/Min | Linearity % FSD | Typical Freq. Hz | Approx 'K' Factor |
|-----------|---------------------|-----------------|------------------|-------------------|
| 5113965   | 0.25 - 6.5          | 1.5             | 230              | 2100              |