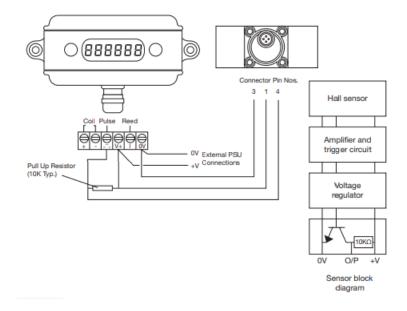

At the heart of the meter is a precision turbine that rotates freely on robust sapphire bearings and contains over-moulded magnets that are detected through the chamber wall by a Hall effect detector. The output is a NPN pulse that is readily interfaced with most electronic display or recording devices. This combination of materials and technology ensures a long life product with reliable operation throughout. Viton 'O'Ring seal and 316 St St body and cap.