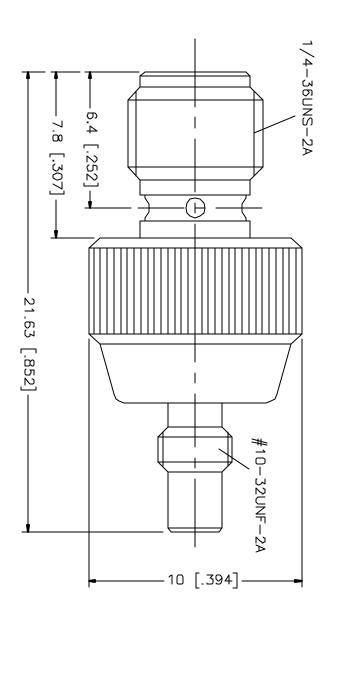

| Image: market back of the sector of the s |                            | -                                             | Ν                   | S                  | 4                 | U                          | С | n        | 7        | 01                           |   |  |  |
|---------------------------------------------------------------------------------------------------------------------------------------------------------------------------------------------------------------------------------------------------------------------------------------------------------------------------------------------------------------------------------------------------------------------------------------------------------------------------------------------------------------------------------------------------------------------------------------------------------------------------------------------------------------------------------------------------------------------------------------------------------------------------------------------------------------------------------------------------------------------------------------------------------------------------------------------------------------------------------------------------------------------------------------------------------------------------------------------------------------------------------------------------------------------------------------------------------------------------------------------------------------------------------------------------------------------------------------------------------------------------------------------------------------------------------------------------------------------------------------------------------------------------------------------------------------------------------------------------------------------------------------------------------------------------------------------------------------------------------------------------------------------------------------------------------------------------------------------------------------------------------------------------------------------------------------------------------------------------------------------------------------------------------------------------------------------------------------------------------------|----------------------------|-----------------------------------------------|---------------------|--------------------|-------------------|----------------------------|---|----------|----------|------------------------------|---|--|--|
| Image: marked backware Image: marked backware APPROVALS DATE   Image: marked backware Image: marked backware Image: marked backware Image: marked backware   Image: marked backware Image: marked backware Image: marked backware Image: marked backware   Image: marked backware Image: marked backware Image: marked backware Image: marked backware   Image: marked backware Image: marked backware Image: marked backware Image: marked backware   Image: marked backware Image: marked backware Image: marked backware Image: marked backware   Image: marked backware Image: marked backware Image: marked backware Image: marked backware   Image: marked backware Image: marked backware Image: marked backware Image: marked backware   Image: marked backware Image: marked backware Image: marked backware Image: marked backware   Image: marked backware Image: marked backware Image: marked backware Image: marked backware   Image: marked backware Image: marked backware Image: marked backware Image: marked backware   Image: marked backware Image: marked backware Image: marked backware Image: marked backware   Image: marked backware Image: marked backware Image: marked backware Image: marked backware                                                                                                                                                                                                                                                                                                                                                                                                                                                                                                                                                                                                                                                                                                                                                                                                                                                                          | DESCRIPTION                | BODY                                          | INSULATOR           | CONTACT PIN        |                   |                            |   |          |          |                              |   |  |  |
| Invessor prepresentation APPROVALS DATE   Invessors in (1) Are IN UNMETERS<br>COSTORER RETERNANCE ONLY PARANING STEPTION<br>CONVERTING STEPTION<br>COSTORER RETERNANCE ONLY PARANING C.R.S. 10/31/01   Invessors find Hummer steption are<br>0.5-G = ± 0.2<br>3.05-120 = ± 0.4<br>3.05-120 = ± 1.6<br>120-315 = ± 1.6 Invessors find Hummer steption<br>Convertion Intle Connector Corporation<br>TILE   Invessors find Hummer steption<br>Convertion Intle SMA JACK TO SMC JACK ADAPTC<br>A DARCK TO SMC JACK ADAPTC   Invessors find Hummer steption<br>Convertion Intle SMA JACK TO SMC JACK ADAPTC Dare Not<br>242176.DWG                                                                                                                                                                                                                                                                                                                                                                                                                                                                                                                                                                                                                                                                                                                                                                                                                                                                                                                                                                                                                                                                                                                                                                                                                                                                                                                                                                                                 | MATERIAL                   | BRASS                                         | TEFLON              | BER COPPER         |                   |                            |   |          |          |                              |   |  |  |
| APPROVALS   DATE     NAMM   G.R.S. $10/31/01$ HEAKD   IIII   IIIII   IIIIII     SME   IIIIII   IIIIIIIIIIIIIIIIIIIIIIIIIIIIIIIIIIII                                                                                                                                                                                                                                                                                                                                                                                                                                                                                                                                                                                                                                                                                                                                                                                                                                                                                                                                                                                                                                                                                                                                                                                                                                                                                                                                                                                                                                                                                                                                                                                                                                                                                                                                                                                                                                                                                                                                                                           | FINISH                     | പറാ                                           | NATURAL             | GOLD               |                   |                            |   |          |          |                              |   |  |  |
| APPROVALS DATE<br>G.R.S. 10/31/01<br>D<br>D<br>D<br>D<br>D<br>D<br>D<br>D<br>D<br>D<br>D<br>D<br>D                                                                                                                                                                                                                                                                                                                                                                                                                                                                                                                                                                                                                                                                                                                                                                                                                                                                                                                                                                                                                                                                                                                                                                                                                                                                                                                                                                                                                                                                                                                                                                                                                                                                                                                                                                                                                                                                                                                                                                                                            | DO NOT SCALE DRAWING       | $315-1000 = \pm 1.6$<br>$1000-2000 = \pm 2.4$ | $120 - 315 = \pm 1$ | $50-120 = \pm 0.6$ | $0.5-6 = \pm 0.2$ | UNLESS OTHERWISE SPECIFIED |   |          |          | Dimensions are n nillimeters | • |  |  |
| TILE SMA JACK TO SMC JACK ADAPTC<br>A 99001 242176.DWG 14                                                                                                                                                                                                                                                                                                                                                                                                                                                                                                                                                                                                                                                                                                                                                                                                                                                                                                                                                                                                                                                                                                                                                                                                                                                                                                                                                                                                                                                                                                                                                                                                                                                                                                                                                                                                                                                                                                                                                                                                                                                     |                            |                                               |                     |                    | 155060            |                            |   |          | DRAWN    | APPROVALS                    |   |  |  |
| SMA JACK TO SMC JACK ADAPTC<br>SMA JACK TO SMC JACK ADAPTC<br>SMA VICT NO. 242176.DWG<br>NA FART NO. 242176                                                                                                                                                                                                                                                                                                                                                                                                                                                                                                                                                                                                                                                                                                                                                                                                                                                                                                                                                                                                                                                                                                                                                                                                                                                                                                                                                                                                                                                                                                                                                                                                                                                                                                                                                                                                                                                                                                                                                                                                   |                            |                                               |                     |                    |                   |                            |   | 10/01/01 | 10/31/01 | DATE                         |   |  |  |
|                                                                                                                                                                                                                                                                                                                                                                                                                                                                                                                                                                                                                                                                                                                                                                                                                                                                                                                                                                                                                                                                                                                                                                                                                                                                                                                                                                                                                                                                                                                                                                                                                                                                                                                                                                                                                                                                                                                                                                                                                                                                                                               | NA PART ND: 242176 SHEET 1 | LUDAA                                         |                     |                    |                   | Connector Corporation      |   |          |          |                              |   |  |  |