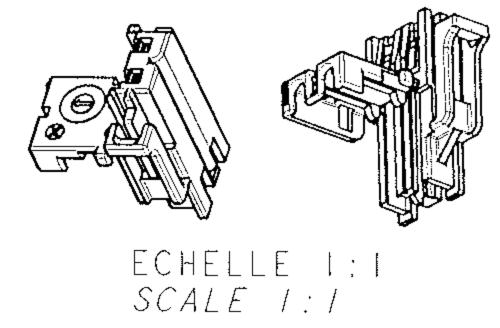

## ARCHIVE LE09/04/2004

 $\mathbf{A}$  4

| [                                                                                     | ·····                                   |                        |                                         | ·                                                    |                            |                                                                                 |                                                                                                            |                                                                                         | АЛОНУМЕ                                                                                                                                                                                                                                                                                                                                                                                                                                                                                                                                                                                                                                                                                                                                                                                                                                                                                                                                                                                                                                                                                                                                                                                                                                                                                                                                                                                                                                                                                                                                                                                                                                                                                                                                                                                                                                                                                                                                                                                                                                                                                                                        |   |
|---------------------------------------------------------------------------------------|-----------------------------------------|------------------------|-----------------------------------------|------------------------------------------------------|----------------------------|---------------------------------------------------------------------------------|------------------------------------------------------------------------------------------------------------|-----------------------------------------------------------------------------------------|--------------------------------------------------------------------------------------------------------------------------------------------------------------------------------------------------------------------------------------------------------------------------------------------------------------------------------------------------------------------------------------------------------------------------------------------------------------------------------------------------------------------------------------------------------------------------------------------------------------------------------------------------------------------------------------------------------------------------------------------------------------------------------------------------------------------------------------------------------------------------------------------------------------------------------------------------------------------------------------------------------------------------------------------------------------------------------------------------------------------------------------------------------------------------------------------------------------------------------------------------------------------------------------------------------------------------------------------------------------------------------------------------------------------------------------------------------------------------------------------------------------------------------------------------------------------------------------------------------------------------------------------------------------------------------------------------------------------------------------------------------------------------------------------------------------------------------------------------------------------------------------------------------------------------------------------------------------------------------------------------------------------------------------------------------------------------------------------------------------------------------|---|
| A 04 015 05                                                                           | 05/04/04                                | D04                    | -                                       | -<br>-<br>-<br>INCREASED FLAT LENGTH AND MOVED HINGE |                            |                                                                                 | F.FAURIE                                                                                                   | h arel                                                                                  | Service Servic | В |
|                                                                                       |                                         |                        | -                                       |                                                      | - MARKING CHANGE           |                                                                                 |                                                                                                            | J.                                                                                      | AB/                                                                                                                                                                                                                                                                                                                                                                                                                                                                                                                                                                                                                                                                                                                                                                                                                                                                                                                                                                                                                                                                                                                                                                                                                                                                                                                                                                                                                                                                                                                                                                                                                                                                                                                                                                                                                                                                                                                                                                                                                                                                                                                            |   |
| ECN-NO.<br>NUMERO ECN<br>PRODUCT SPEC.                                                |                                         | INDICE                 | POSITION<br>POSITION<br>PPLICATION SPEC |                                                      | CHANGE DES<br>MODIFICATIO  | ON                                                                              | DRAWN BY<br>DESSINE PAR                                                                                    | CHECKED BY<br>Verifie Par                                                               | APPROVED BY                                                                                                                                                                                                                                                                                                                                                                                                                                                                                                                                                                                                                                                                                                                                                                                                                                                                                                                                                                                                                                                                                                                                                                                                                                                                                                                                                                                                                                                                                                                                                                                                                                                                                                                                                                                                                                                                                                                                                                                                                                                                                                                    | 1 |
| SPECIF. PRODUIT<br>-<br>TOLERANCES<br>TOLERANCES                                      | <i>SPECIF. EMBALLA</i><br>-<br>±0.2 ±2° | GE S<br>MATER<br>MATER | PECIF. APPLICA<br>-<br>TAL :<br>RF - SI | FION IS PROPRIET<br>sol be copi                      | expressed written permissi | This drawing may PROPRIEN<br>to any third party etre cop<br>on of FCL. expresse | ET LES INFORMATIONS C<br>TAIRES ET LA PROPRIET<br>pié, reproduit ou tro<br>et écrite de FCI.<br>Tyrit 1999 | E DE ECL CA DI                                                                          | Ind he naui                                                                                                                                                                                                                                                                                                                                                                                                                                                                                                                                                                                                                                                                                                                                                                                                                                                                                                                                                                                                                                                                                                                                                                                                                                                                                                                                                                                                                                                                                                                                                                                                                                                                                                                                                                                                                                                                                                                                                                                                                                                                                                                    |   |
| COUNTERPART Nr.<br>Contre-Partie Nº<br>DO NOT SCALE DR.                               |                                         | COLOU<br>COULEI        | R:<br>UR:<br>NO.                        |                                                      | ECO Loc. Code ET           | FCJ                                                                             |                                                                                                            | ISO PROJECTION<br><u>PROJECTION ISO</u><br>DIMENSION TH<br>MILLIMETERS<br>DIMENSIONS EN | рго / eng,<br>DWG Size<br><i>Горилт</i>                                                                                                                                                                                                                                                                                                                                                                                                                                                                                                                                                                                                                                                                                                                                                                                                                                                                                                                                                                                                                                                                                                                                                                                                                                                                                                                                                                                                                                                                                                                                                                                                                                                                                                                                                                                                                                                                                                                                                                                                                                                                                        | A |
| NE PAS PRENDRE D<br>DATE<br>DATE<br>DRAWN BY<br>DESS. PAR<br>CHECKED BY<br>VERIF. PAR | NAME<br><i>NOM</i>                      |                        | NATION<br>2 W/                          | AY FEMALE                                            |                            | DRAWING NUMBER<br>REFERENCE PLAN<br>211 FT (                                    | )439                                                                                                       | MILLIMETRES                                                                             | A  <br>SIIEET<br>FEVILLE<br>I<br>of t sur                                                                                                                                                                                                                                                                                                                                                                                                                                                                                                                                                                                                                                                                                                                                                                                                                                                                                                                                                                                                                                                                                                                                                                                                                                                                                                                                                                                                                                                                                                                                                                                                                                                                                                                                                                                                                                                                                                                                                                                                                                                                                      |   |
| APPROVED BY<br>Appr. Par                                                              |                                         | ESR N<br>NUMER(        |                                         | -0479 CAT. N                                         | 0.<br>                     | FILE NAME<br>NOM DE FICHIER                                                     | 211FT043                                                                                                   | 39                                                                                      | SCALE 4:1                                                                                                                                                                                                                                                                                                                                                                                                                                                                                                                                                                                                                                                                                                                                                                                                                                                                                                                                                                                                                                                                                                                                                                                                                                                                                                                                                                                                                                                                                                                                                                                                                                                                                                                                                                                                                                                                                                                                                                                                                                                                                                                      | 1 |