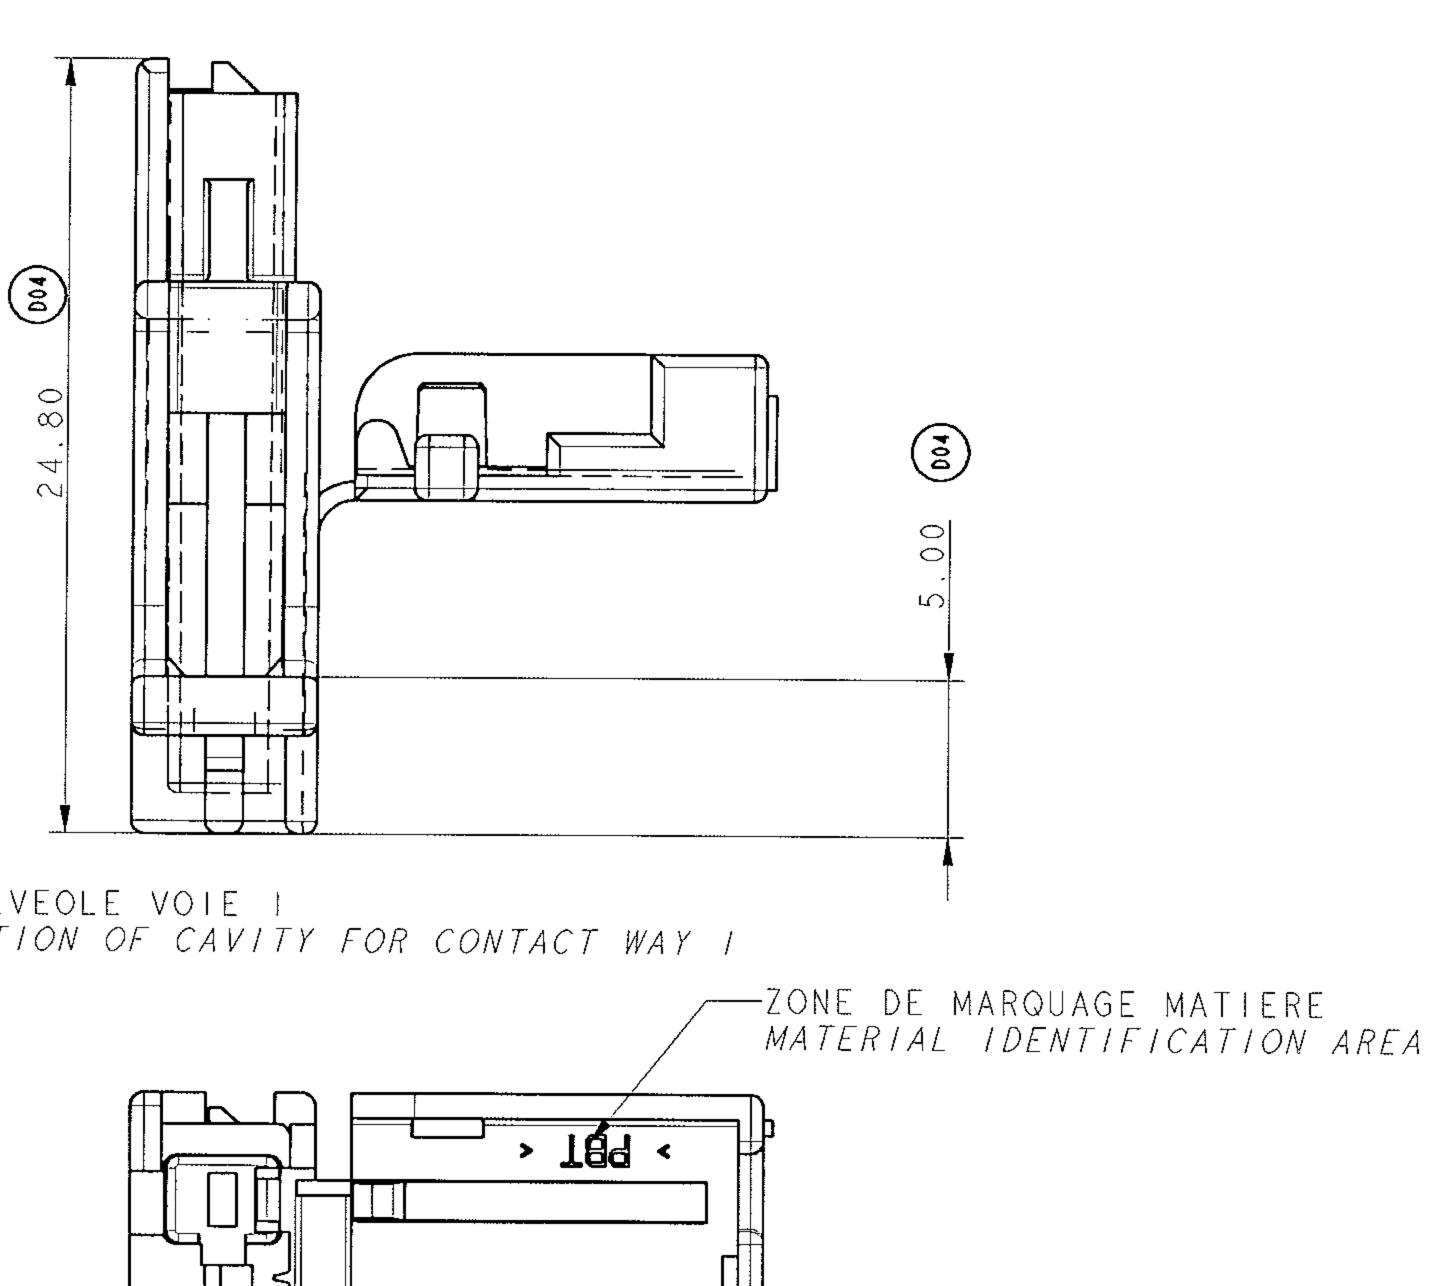

| BLACK                 |                       |                                |
|-----------------------|-----------------------|--------------------------------|
| 0.8                   |                       | PRE-ETAME<br><i>PRE-TINNED</i> |
| ′ TYPE<br><i>TYPE</i> | GAMME<br><i>RANGE</i> | REVETEMENT<br><i>PLATED</i>    |

## ARCHIVE LE09/04/2004

 $\mathbf{A}$  4

| [                                                                                     | ·····                                   |                        |                                         | ·                                                    |                            |                                                                                 |                                                                                                            |                                                                                         | АЛОНУМЕ                                                                                                                                                                                                                                                                                                                                                                                                                                                                                                                                                                                                                                                                                                                                                                                                                                                                                                                                                                                                                                                                                                                                                                                                                                                                                                                                                                                                                                                                                                                                                                                                                                                                                                                                                                                                                                                                                                                                                                                                                                                                                                                        |   |
|---------------------------------------------------------------------------------------|-----------------------------------------|------------------------|-----------------------------------------|------------------------------------------------------|----------------------------|---------------------------------------------------------------------------------|------------------------------------------------------------------------------------------------------------|-----------------------------------------------------------------------------------------|--------------------------------------------------------------------------------------------------------------------------------------------------------------------------------------------------------------------------------------------------------------------------------------------------------------------------------------------------------------------------------------------------------------------------------------------------------------------------------------------------------------------------------------------------------------------------------------------------------------------------------------------------------------------------------------------------------------------------------------------------------------------------------------------------------------------------------------------------------------------------------------------------------------------------------------------------------------------------------------------------------------------------------------------------------------------------------------------------------------------------------------------------------------------------------------------------------------------------------------------------------------------------------------------------------------------------------------------------------------------------------------------------------------------------------------------------------------------------------------------------------------------------------------------------------------------------------------------------------------------------------------------------------------------------------------------------------------------------------------------------------------------------------------------------------------------------------------------------------------------------------------------------------------------------------------------------------------------------------------------------------------------------------------------------------------------------------------------------------------------------------|---|
| A 04 015 05                                                                           | 05/04/04                                | D04                    | -                                       | -<br>-<br>-<br>INCREASED FLAT LENGTH AND MOVED HINGE |                            |                                                                                 | F.FAURIE                                                                                                   | h arel                                                                                  | Service Servic | В |
|                                                                                       |                                         |                        | -                                       |                                                      | - MARKING CHANGE           |                                                                                 |                                                                                                            | J.                                                                                      | AB/                                                                                                                                                                                                                                                                                                                                                                                                                                                                                                                                                                                                                                                                                                                                                                                                                                                                                                                                                                                                                                                                                                                                                                                                                                                                                                                                                                                                                                                                                                                                                                                                                                                                                                                                                                                                                                                                                                                                                                                                                                                                                                                            |   |
| ECN-NO.<br>NUMERO ECN<br>PRODUCT SPEC.                                                |                                         | INDICE                 | POSITION<br>POSITION<br>PPLICATION SPEC |                                                      | CHANGE DES<br>MODIFICATIO  | ON                                                                              | DRAWN BY<br>DESSINE PAR                                                                                    | CHECKED BY<br>Verifie Par                                                               | APPROVED BY                                                                                                                                                                                                                                                                                                                                                                                                                                                                                                                                                                                                                                                                                                                                                                                                                                                                                                                                                                                                                                                                                                                                                                                                                                                                                                                                                                                                                                                                                                                                                                                                                                                                                                                                                                                                                                                                                                                                                                                                                                                                                                                    | 1 |
| SPECIF. PRODUIT<br>-<br>TOLERANCES<br>TOLERANCES                                      | <i>SPECIF. EMBALLA</i><br>-<br>±0.2 ±2° | GE S<br>MATER<br>MATER | PECIF. APPLICA<br>-<br>TAL :<br>RF - SI | FION IS PROPRIET<br>sol be copi                      | expressed written permissi | This drawing may PROPRIEN<br>to any third party etre cop<br>on of FCL. expresse | ET LES INFORMATIONS C<br>TAIRES ET LA PROPRIET<br>pié, reproduit ou tro<br>et écrite de FCI.<br>Tyrit 1999 | E DE ECL CA DI                                                                          | Ind he naui                                                                                                                                                                                                                                                                                                                                                                                                                                                                                                                                                                                                                                                                                                                                                                                                                                                                                                                                                                                                                                                                                                                                                                                                                                                                                                                                                                                                                                                                                                                                                                                                                                                                                                                                                                                                                                                                                                                                                                                                                                                                                                                    |   |
| COUNTERPART Nr.<br>Contre-Partie Nº<br>DO NOT SCALE DR.                               |                                         | COLOU<br>COULEI        | R:<br>UR:<br>NO.                        |                                                      | ECO Loc. Code ET           | FCJ                                                                             |                                                                                                            | ISO PROJECTION<br><u>PROJECTION ISO</u><br>DIMENSION TH<br>MILLIMETERS<br>DIMENSIONS EN | рго / eng,<br>DWG Size<br><i>Горилт</i>                                                                                                                                                                                                                                                                                                                                                                                                                                                                                                                                                                                                                                                                                                                                                                                                                                                                                                                                                                                                                                                                                                                                                                                                                                                                                                                                                                                                                                                                                                                                                                                                                                                                                                                                                                                                                                                                                                                                                                                                                                                                                        | A |
| NE PAS PRENDRE D<br>DATE<br>DATE<br>DRAWN BY<br>DESS. PAR<br>CHECKED BY<br>VERIF. PAR | NAME<br><i>NOM</i>                      |                        | NATION<br>2 W/                          | AY FEMALE                                            |                            | DRAWING NUMBER<br>REFERENCE PLAN<br>211 FT (                                    | )439                                                                                                       | MILLIMETRES                                                                             | A  <br>SIIEET<br>FEVILLE<br>I<br>of t sur                                                                                                                                                                                                                                                                                                                                                                                                                                                                                                                                                                                                                                                                                                                                                                                                                                                                                                                                                                                                                                                                                                                                                                                                                                                                                                                                                                                                                                                                                                                                                                                                                                                                                                                                                                                                                                                                                                                                                                                                                                                                                      |   |
| APPROVED BY<br>Appr. Par                                                              |                                         | ESR N<br>NUMER(        |                                         | -0479 CAT. N                                         | 0.<br>                     | FILE NAME<br>NOM DE FICHIER                                                     | 211FT043                                                                                                   | 39                                                                                      | SCALE 4:1                                                                                                                                                                                                                                                                                                                                                                                                                                                                                                                                                                                                                                                                                                                                                                                                                                                                                                                                                                                                                                                                                                                                                                                                                                                                                                                                                                                                                                                                                                                                                                                                                                                                                                                                                                                                                                                                                                                                                                                                                                                                                                                      | 1 |