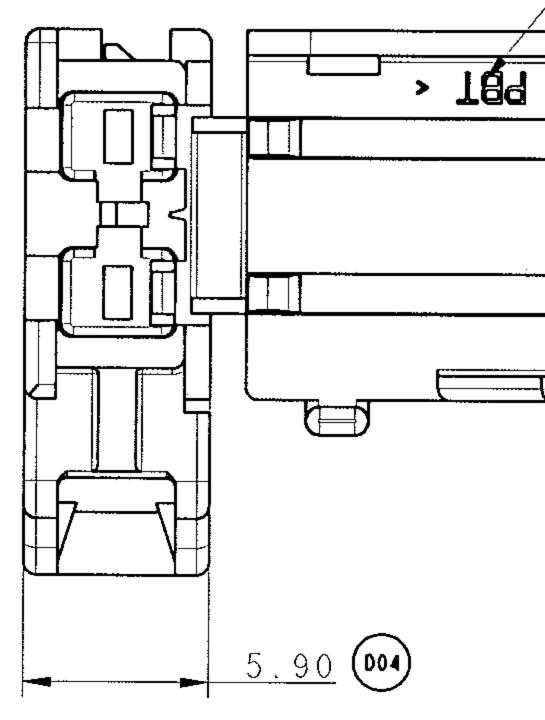

## ARCHIVE LE09/04/2004

 $\mathbf{A}$  4

| [                                                                                     | ·····                                   |                        |                                         | ·                                                    |                            |                                                                                 |                                                                                                            |                                                                                         | АЛОНУМЕ                                                                                                                                                                                                                                                                                                                                                                                                                                                                                                                                                                                                                                                                                                                                                                                                                                                                                                                                                                                                                                                                                                                                                                                                                                                                                                                                                                                                                                                                                                                                                                                                                                                                                                                                                                                                                                                                                                                                                                                                                                                                                                                        |   |
|---------------------------------------------------------------------------------------|-----------------------------------------|------------------------|-----------------------------------------|------------------------------------------------------|----------------------------|---------------------------------------------------------------------------------|------------------------------------------------------------------------------------------------------------|-----------------------------------------------------------------------------------------|--------------------------------------------------------------------------------------------------------------------------------------------------------------------------------------------------------------------------------------------------------------------------------------------------------------------------------------------------------------------------------------------------------------------------------------------------------------------------------------------------------------------------------------------------------------------------------------------------------------------------------------------------------------------------------------------------------------------------------------------------------------------------------------------------------------------------------------------------------------------------------------------------------------------------------------------------------------------------------------------------------------------------------------------------------------------------------------------------------------------------------------------------------------------------------------------------------------------------------------------------------------------------------------------------------------------------------------------------------------------------------------------------------------------------------------------------------------------------------------------------------------------------------------------------------------------------------------------------------------------------------------------------------------------------------------------------------------------------------------------------------------------------------------------------------------------------------------------------------------------------------------------------------------------------------------------------------------------------------------------------------------------------------------------------------------------------------------------------------------------------------|---|
| A 04 015 05                                                                           | 05/04/04                                | D04                    | -                                       | -<br>-<br>-<br>INCREASED FLAT LENGTH AND MOVED HINGE |                            |                                                                                 | F.FAURIE                                                                                                   | h arel                                                                                  | Service Servic | В |
|                                                                                       |                                         |                        | -                                       |                                                      | - MARKING CHANGE           |                                                                                 |                                                                                                            | J.                                                                                      | AB/                                                                                                                                                                                                                                                                                                                                                                                                                                                                                                                                                                                                                                                                                                                                                                                                                                                                                                                                                                                                                                                                                                                                                                                                                                                                                                                                                                                                                                                                                                                                                                                                                                                                                                                                                                                                                                                                                                                                                                                                                                                                                                                            |   |
| ECN-NO.<br>NUMERO ECN<br>PRODUCT SPEC.                                                |                                         | INDICE                 | POSITION<br>POSITION<br>PPLICATION SPEC |                                                      | CHANGE DES<br>MODIFICATIO  | ON                                                                              | DRAWN BY<br>DESSINE PAR                                                                                    | CHECKED BY<br>Verifie Par                                                               | APPROVED BY                                                                                                                                                                                                                                                                                                                                                                                                                                                                                                                                                                                                                                                                                                                                                                                                                                                                                                                                                                                                                                                                                                                                                                                                                                                                                                                                                                                                                                                                                                                                                                                                                                                                                                                                                                                                                                                                                                                                                                                                                                                                                                                    | 1 |
| SPECIF. PRODUIT<br>-<br>TOLERANCES<br>TOLERANCES                                      | <i>SPECIF. EMBALLA</i><br>-<br>±0.2 ±2° | GE S<br>MATER<br>MATER | PECIF. APPLICA<br>-<br>TAL :<br>RF - SI | FION IS PROPRIET<br>sol be copi                      | expressed written permissi | This drawing may PROPRIEN<br>to any third party etre cop<br>on of FCL. expresse | ET LES INFORMATIONS C<br>TAIRES ET LA PROPRIET<br>pié, reproduit ou tro<br>et écrite de FCI.<br>Tyrit 1999 | E DE ECL CA DI                                                                          | Ind he naui                                                                                                                                                                                                                                                                                                                                                                                                                                                                                                                                                                                                                                                                                                                                                                                                                                                                                                                                                                                                                                                                                                                                                                                                                                                                                                                                                                                                                                                                                                                                                                                                                                                                                                                                                                                                                                                                                                                                                                                                                                                                                                                    |   |
| COUNTERPART Nr.<br>Contre-Partie Nº<br>DO NOT SCALE DR.                               |                                         | COLOU<br>COULEI        | R:<br>UR:<br>NO.                        |                                                      | ECO Loc. Code ET           | FCJ                                                                             |                                                                                                            | ISO PROJECTION<br><u>PROJECTION ISO</u><br>DIMENSION TH<br>MILLIMETERS<br>DIMENSIONS EN | рго / eng,<br>DWG Size<br><i>Горилт</i>                                                                                                                                                                                                                                                                                                                                                                                                                                                                                                                                                                                                                                                                                                                                                                                                                                                                                                                                                                                                                                                                                                                                                                                                                                                                                                                                                                                                                                                                                                                                                                                                                                                                                                                                                                                                                                                                                                                                                                                                                                                                                        | A |
| NE PAS PRENDRE D<br>DATE<br>DATE<br>DRAWN BY<br>DESS. PAR<br>CHECKED BY<br>VERIF. PAR | NAME<br><i>NOM</i>                      |                        | NATION<br>2 W/                          | AY FEMALE                                            |                            | DRAWING NUMBER<br>REFERENCE PLAN<br>211 FT (                                    | )439                                                                                                       | MILLIMETRES                                                                             | A  <br>SIIEET<br>FEVILLE<br>I<br>of t sur                                                                                                                                                                                                                                                                                                                                                                                                                                                                                                                                                                                                                                                                                                                                                                                                                                                                                                                                                                                                                                                                                                                                                                                                                                                                                                                                                                                                                                                                                                                                                                                                                                                                                                                                                                                                                                                                                                                                                                                                                                                                                      |   |
| APPROVED BY<br>Appr. Par                                                              |                                         | ESR N<br>NUMER(        |                                         | -0479 CAT. N                                         | 0.<br>                     | FILE NAME<br>NOM DE FICHIER                                                     | 211FT043                                                                                                   | 39                                                                                      | SCALE 4:1                                                                                                                                                                                                                                                                                                                                                                                                                                                                                                                                                                                                                                                                                                                                                                                                                                                                                                                                                                                                                                                                                                                                                                                                                                                                                                                                                                                                                                                                                                                                                                                                                                                                                                                                                                                                                                                                                                                                                                                                                                                                                                                      | 1 |