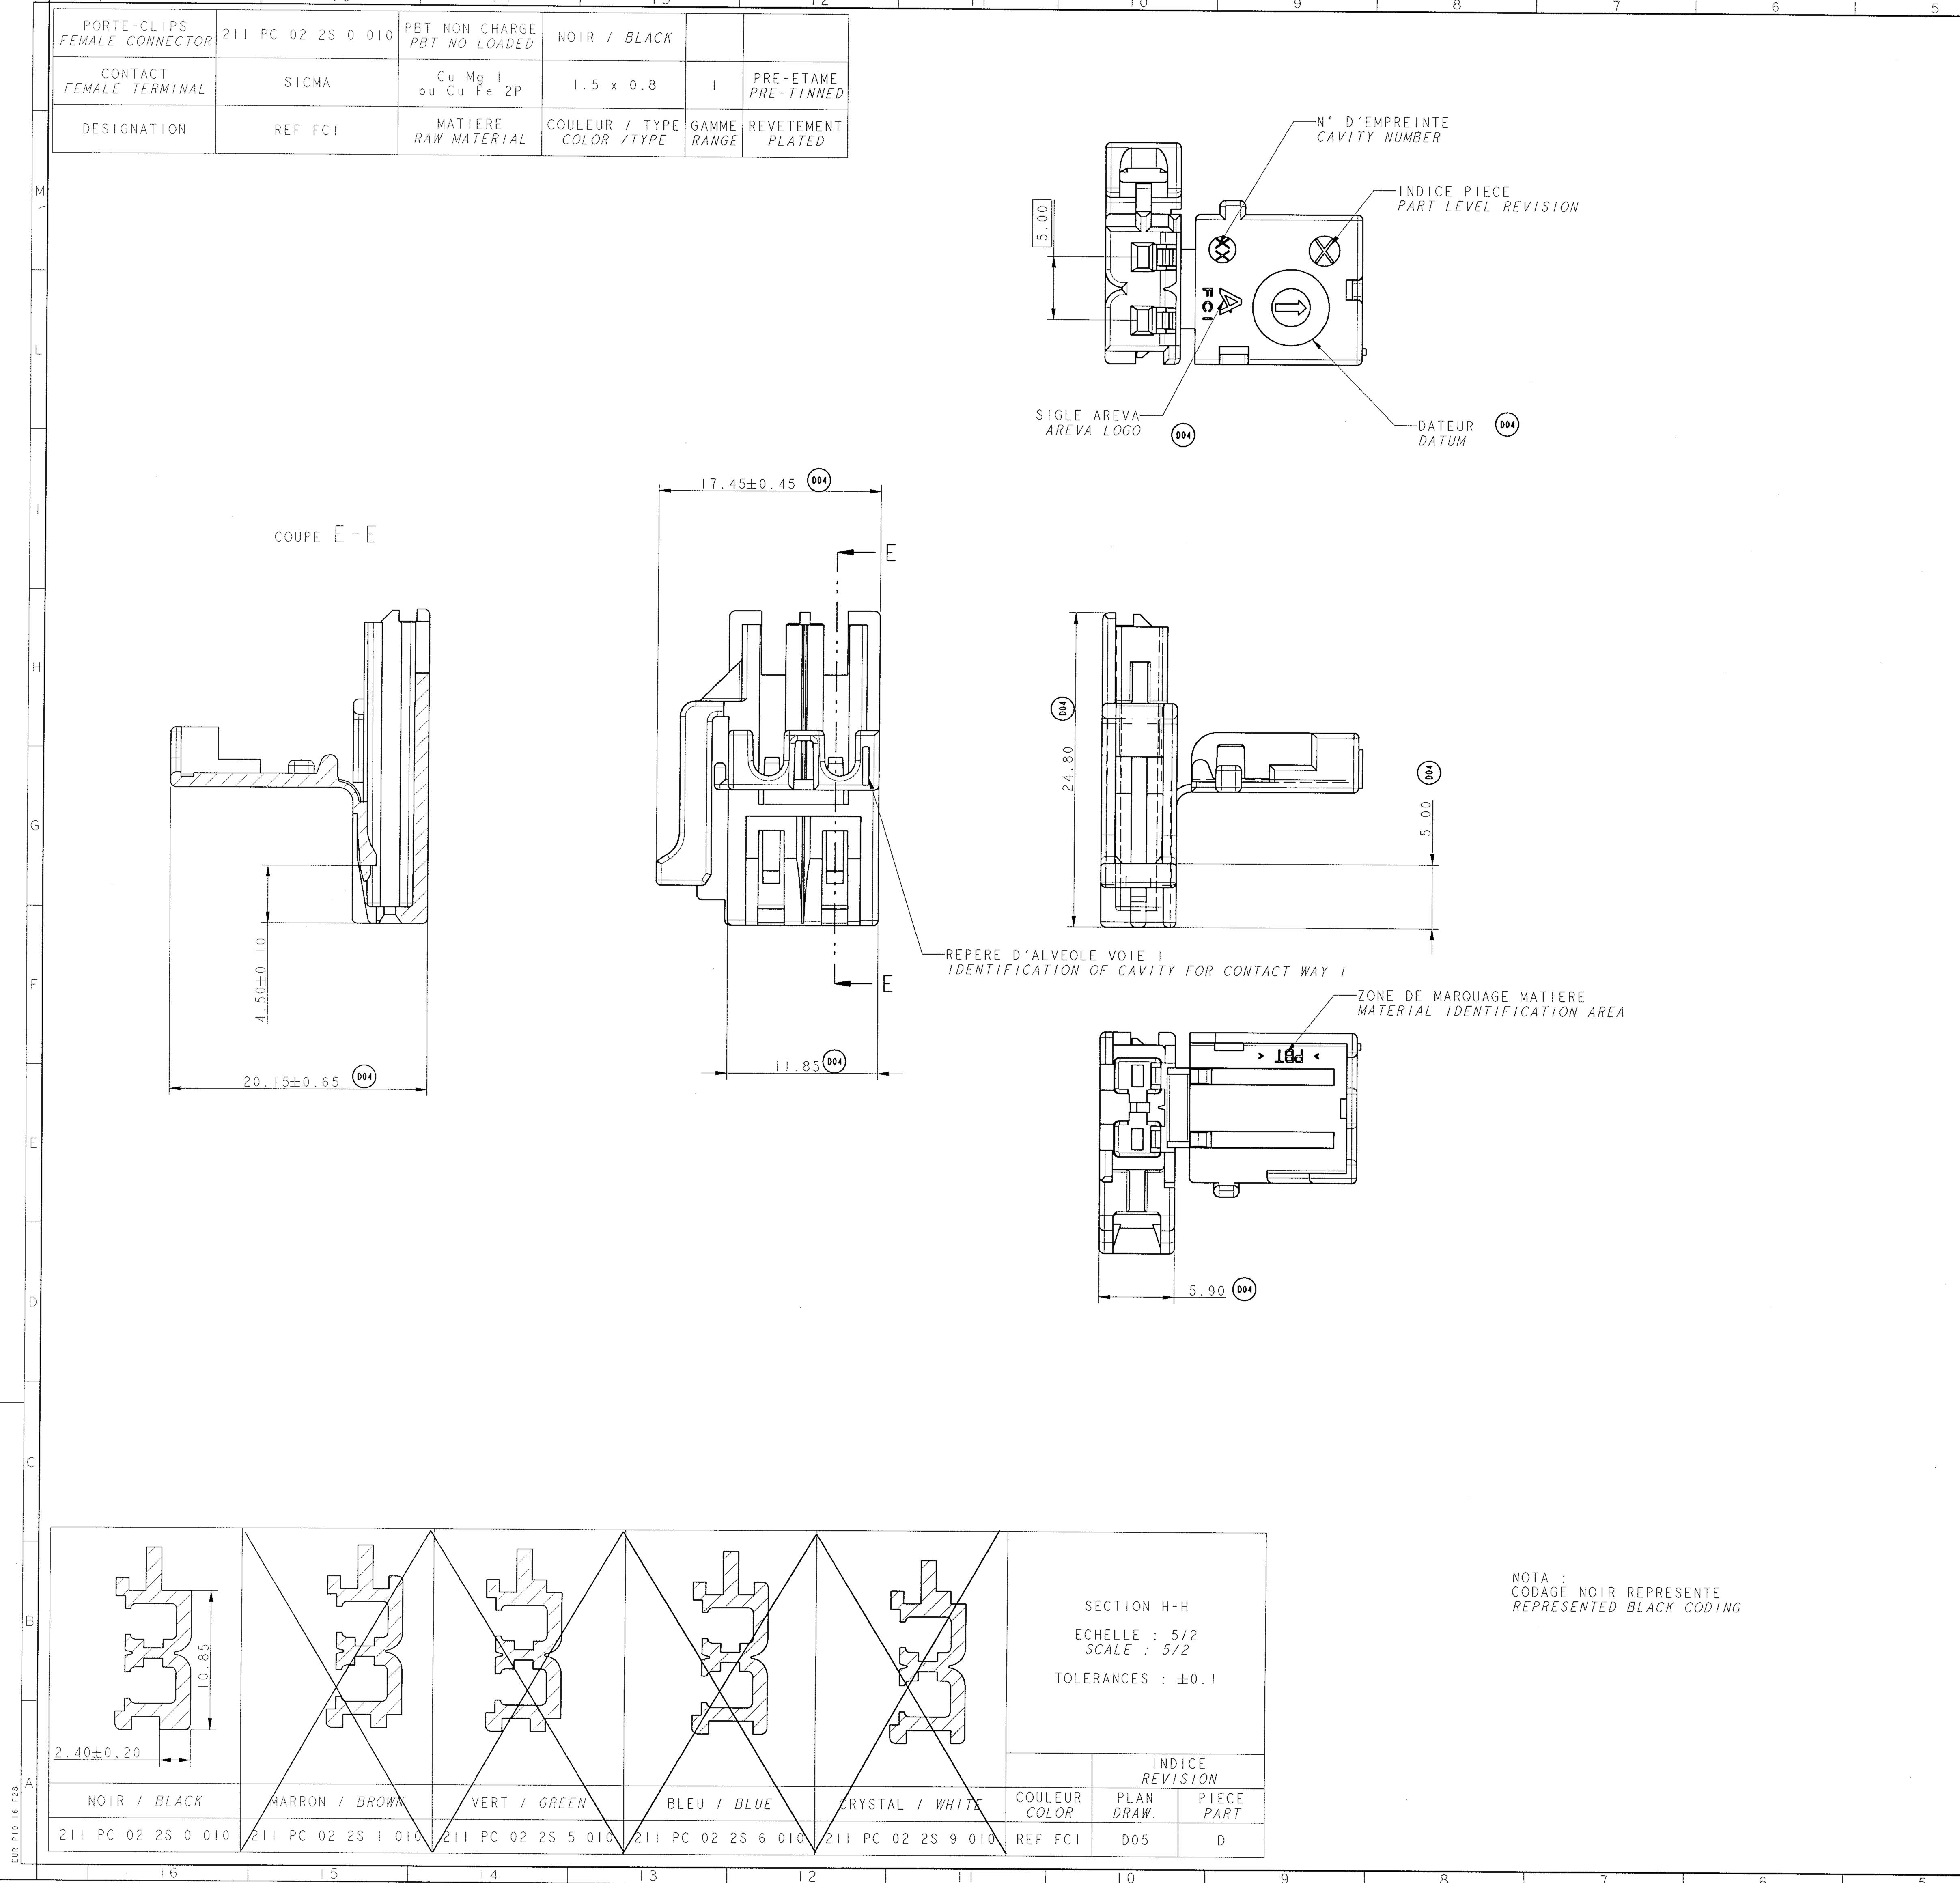

| BLACK                 |                       |                                |
|-----------------------|-----------------------|--------------------------------|
| 0.8                   |                       | PRE-ETAME<br><i>PRE-TINNED</i> |
| ′ TYPE<br><i>TYPE</i> | GAMME<br><i>RANGE</i> | REVETEMENT<br><i>PLATED</i>    |

## ARCHIVE LE09/04/2004

 $\mathbf{A}$  4

| [                                                                                     | ·····                                   |                        |                                         | ·                                                    |                            |                                                                                 |                                                                                                            |                                                                                         | АЛОНУМЕ                                                                                                                                                                                                                                                                                                                                                                                                                                                                                                                                                                                                                                                                                                                                                                                                                                                                                                                                                                                                                                                                                                                                                                                                                                                                                                                                                                                                                                                                                                                                                                                                                                                                                                                                                                                                                                                                                                                                                                                                                                                                                                                        |   |
|---------------------------------------------------------------------------------------|-----------------------------------------|------------------------|-----------------------------------------|------------------------------------------------------|----------------------------|---------------------------------------------------------------------------------|------------------------------------------------------------------------------------------------------------|-----------------------------------------------------------------------------------------|--------------------------------------------------------------------------------------------------------------------------------------------------------------------------------------------------------------------------------------------------------------------------------------------------------------------------------------------------------------------------------------------------------------------------------------------------------------------------------------------------------------------------------------------------------------------------------------------------------------------------------------------------------------------------------------------------------------------------------------------------------------------------------------------------------------------------------------------------------------------------------------------------------------------------------------------------------------------------------------------------------------------------------------------------------------------------------------------------------------------------------------------------------------------------------------------------------------------------------------------------------------------------------------------------------------------------------------------------------------------------------------------------------------------------------------------------------------------------------------------------------------------------------------------------------------------------------------------------------------------------------------------------------------------------------------------------------------------------------------------------------------------------------------------------------------------------------------------------------------------------------------------------------------------------------------------------------------------------------------------------------------------------------------------------------------------------------------------------------------------------------|---|
| A 04 015 05                                                                           | 05/04/04                                | D04                    | -                                       | -<br>-<br>-<br>INCREASED FLAT LENGTH AND MOVED HINGE |                            |                                                                                 | F.FAURIE                                                                                                   | h arel                                                                                  | Service Servic | В |
|                                                                                       |                                         |                        | -                                       |                                                      | - MARKING CHANGE           |                                                                                 |                                                                                                            | J.                                                                                      | AB/                                                                                                                                                                                                                                                                                                                                                                                                                                                                                                                                                                                                                                                                                                                                                                                                                                                                                                                                                                                                                                                                                                                                                                                                                                                                                                                                                                                                                                                                                                                                                                                                                                                                                                                                                                                                                                                                                                                                                                                                                                                                                                                            |   |
| ECN-NO.<br>NUMERO ECN<br>PRODUCT SPEC.                                                |                                         | INDICE                 | POSITION<br>POSITION<br>PPLICATION SPEC |                                                      | CHANGE DES<br>MODIFICATIO  | ON                                                                              | DRAWN BY<br>DESSINE PAR                                                                                    | CHECKED BY<br>Verifie Par                                                               | APPROVED BY                                                                                                                                                                                                                                                                                                                                                                                                                                                                                                                                                                                                                                                                                                                                                                                                                                                                                                                                                                                                                                                                                                                                                                                                                                                                                                                                                                                                                                                                                                                                                                                                                                                                                                                                                                                                                                                                                                                                                                                                                                                                                                                    | 1 |
| SPECIF. PRODUIT<br>-<br>TOLERANCES<br>TOLERANCES                                      | <i>SPECIF. EMBALLA</i><br>-<br>±0.2 ±2° | GE S<br>MATER<br>MATER | PECIF. APPLICA<br>-<br>TAL :<br>RF - SI | FION IS PROPRIET<br>sol be copi                      | expressed written permissi | This drawing may PROPRIEN<br>to any third party etre cop<br>on of FCL. expresse | ET LES INFORMATIONS C<br>TAIRES ET LA PROPRIET<br>pié, reproduit ou tro<br>et écrite de FCI.<br>Tyrit 1999 | E DE ECL CA DI                                                                          | Ind he naui                                                                                                                                                                                                                                                                                                                                                                                                                                                                                                                                                                                                                                                                                                                                                                                                                                                                                                                                                                                                                                                                                                                                                                                                                                                                                                                                                                                                                                                                                                                                                                                                                                                                                                                                                                                                                                                                                                                                                                                                                                                                                                                    |   |
| COUNTERPART Nr.<br>Contre-Partie Nº<br>DO NOT SCALE DR.                               |                                         | COLOU<br>COULEI        | R:<br>UR:<br>NO.                        |                                                      | ECO Loc. Code ET           | FCJ                                                                             |                                                                                                            | ISO PROJECTION<br><u>PROJECTION ISO</u><br>DIMENSION TH<br>MILLIMETERS<br>DIMENSIONS EN | рго / eng,<br>DWG Size<br><i>Горилт</i>                                                                                                                                                                                                                                                                                                                                                                                                                                                                                                                                                                                                                                                                                                                                                                                                                                                                                                                                                                                                                                                                                                                                                                                                                                                                                                                                                                                                                                                                                                                                                                                                                                                                                                                                                                                                                                                                                                                                                                                                                                                                                        | A |
| NE PAS PRENDRE D<br>DATE<br>DATE<br>DRAWN BY<br>DESS. PAR<br>CHECKED BY<br>VERIF. PAR | NAME<br><i>NOM</i>                      |                        | NATION<br>2 W/                          | AY FEMALE                                            |                            | DRAWING NUMBER<br>REFERENCE PLAN<br>211 FT (                                    | )439                                                                                                       | MILLIMETRES                                                                             | A  <br>SIIEET<br>FEVILLE<br>I<br>of t sur                                                                                                                                                                                                                                                                                                                                                                                                                                                                                                                                                                                                                                                                                                                                                                                                                                                                                                                                                                                                                                                                                                                                                                                                                                                                                                                                                                                                                                                                                                                                                                                                                                                                                                                                                                                                                                                                                                                                                                                                                                                                                      |   |
| APPROVED BY<br>Appr. Par                                                              |                                         | ESR N<br>NUMER(        |                                         | -0479 CAT. N                                         | 0.<br>                     | FILE NAME<br>NOM DE FICHIER                                                     | 211FT043                                                                                                   | 39                                                                                      | SCALE 4:1                                                                                                                                                                                                                                                                                                                                                                                                                                                                                                                                                                                                                                                                                                                                                                                                                                                                                                                                                                                                                                                                                                                                                                                                                                                                                                                                                                                                                                                                                                                                                                                                                                                                                                                                                                                                                                                                                                                                                                                                                                                                                                                      | 1 |