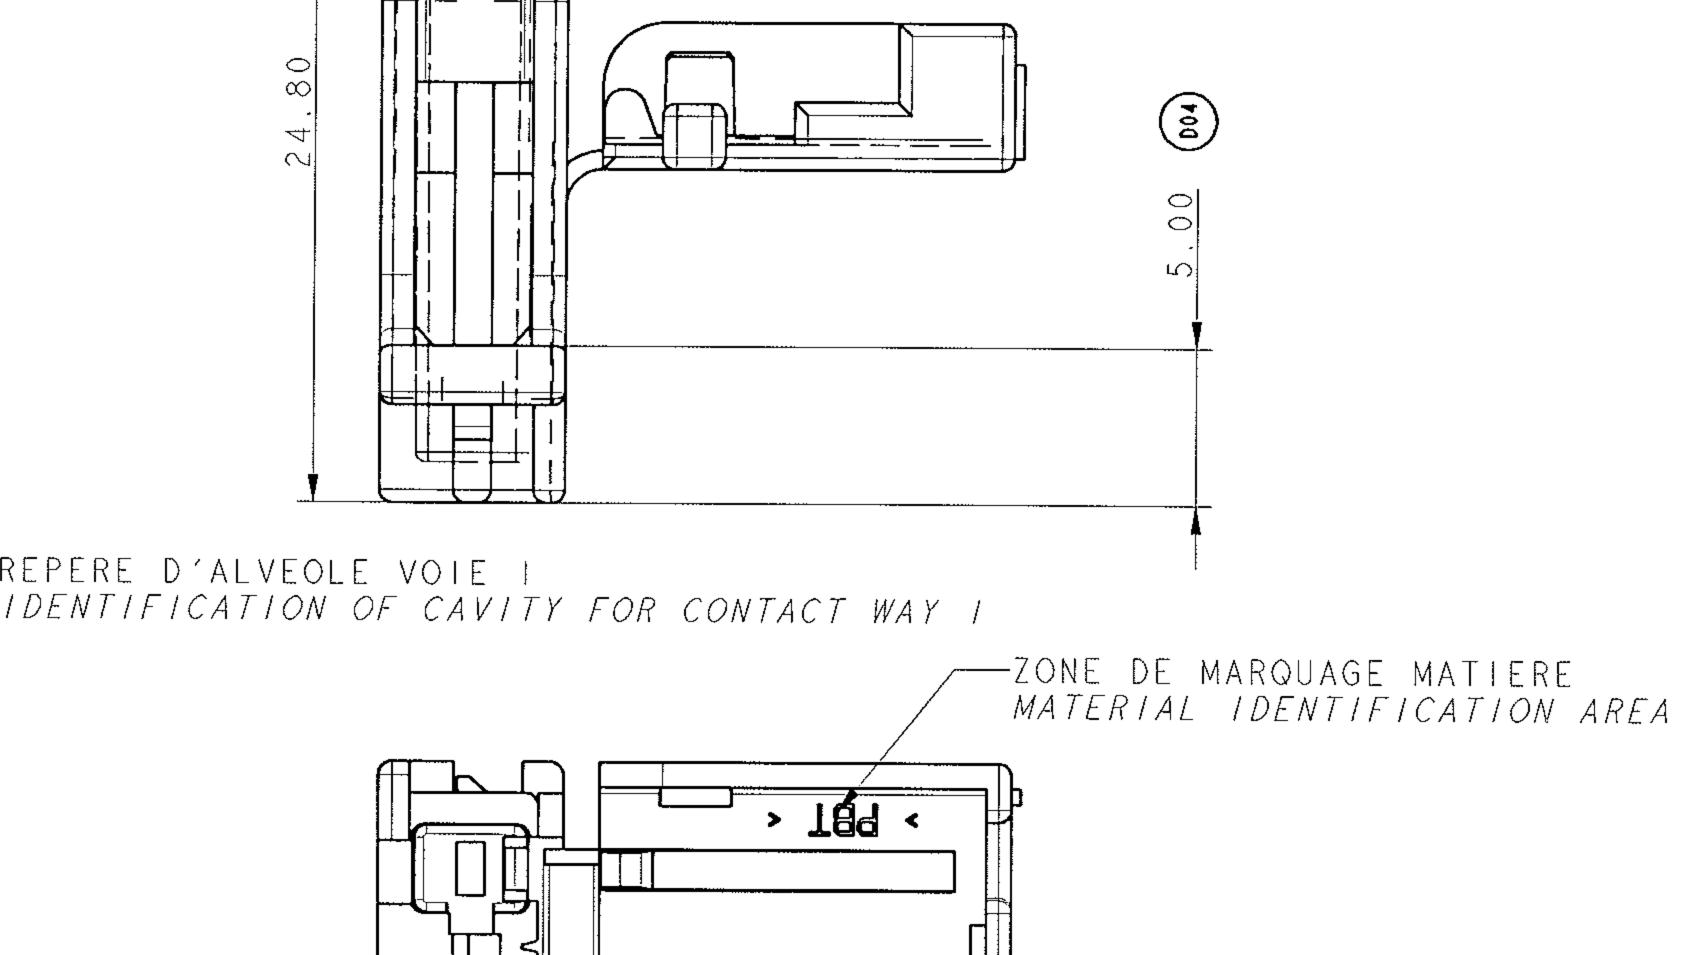

| BLACK                 |                       |                                |
|-----------------------|-----------------------|--------------------------------|
| 0.8                   |                       | PRE-ETAME<br><i>PRE-TINNED</i> |
| ′ TYPE<br><i>TYPE</i> | GAMME<br><i>RANGE</i> | REVETEMENT<br><i>PLATED</i>    |

## ARCHIVE LE09/04/2004

 $\mathbf{A}$  4

| [                                                                                     | ·····                                   |                        |                                         | ·                                                    |                            |                                                                                 |                                                                                                            |                                                                                         | АЛОНУМЕ                                                                                                                                                                                                                                                                                                                                                                                                                                                                                                                                                                                                                                                                                                                                                                                                                                                                                                                                                                                                                                                                                                                                                                                                                                                                                                                                                                                                                                                                                                                                                                                                                                                                                                                                                                                                                                                                                                                                                                                                                                                                                                                        |   |
|---------------------------------------------------------------------------------------|-----------------------------------------|------------------------|-----------------------------------------|------------------------------------------------------|----------------------------|---------------------------------------------------------------------------------|------------------------------------------------------------------------------------------------------------|-----------------------------------------------------------------------------------------|--------------------------------------------------------------------------------------------------------------------------------------------------------------------------------------------------------------------------------------------------------------------------------------------------------------------------------------------------------------------------------------------------------------------------------------------------------------------------------------------------------------------------------------------------------------------------------------------------------------------------------------------------------------------------------------------------------------------------------------------------------------------------------------------------------------------------------------------------------------------------------------------------------------------------------------------------------------------------------------------------------------------------------------------------------------------------------------------------------------------------------------------------------------------------------------------------------------------------------------------------------------------------------------------------------------------------------------------------------------------------------------------------------------------------------------------------------------------------------------------------------------------------------------------------------------------------------------------------------------------------------------------------------------------------------------------------------------------------------------------------------------------------------------------------------------------------------------------------------------------------------------------------------------------------------------------------------------------------------------------------------------------------------------------------------------------------------------------------------------------------------|---|
| A 04 015 05                                                                           | 05/04/04                                | D04                    | -                                       | -<br>-<br>-<br>INCREASED FLAT LENGTH AND MOVED HINGE |                            |                                                                                 | F.FAURIE                                                                                                   | h arel                                                                                  | Service Servic | В |
|                                                                                       |                                         |                        | -                                       |                                                      | - MARKING CHANGE           |                                                                                 |                                                                                                            | J.                                                                                      | AB/                                                                                                                                                                                                                                                                                                                                                                                                                                                                                                                                                                                                                                                                                                                                                                                                                                                                                                                                                                                                                                                                                                                                                                                                                                                                                                                                                                                                                                                                                                                                                                                                                                                                                                                                                                                                                                                                                                                                                                                                                                                                                                                            |   |
| ECN-NO.<br>NUMERO ECN<br>PRODUCT SPEC.                                                |                                         | INDICE                 | POSITION<br>POSITION<br>PPLICATION SPEC |                                                      | CHANGE DES<br>MODIFICATIO  | ON                                                                              | DRAWN BY<br>DESSINE PAR                                                                                    | CHECKED BY<br>Verifie Par                                                               | APPROVED BY                                                                                                                                                                                                                                                                                                                                                                                                                                                                                                                                                                                                                                                                                                                                                                                                                                                                                                                                                                                                                                                                                                                                                                                                                                                                                                                                                                                                                                                                                                                                                                                                                                                                                                                                                                                                                                                                                                                                                                                                                                                                                                                    | 1 |
| SPECIF. PRODUIT<br>-<br>TOLERANCES<br>TOLERANCES                                      | <i>SPECIF. EMBALLA</i><br>-<br>±0.2 ±2° | GE S<br>MATER<br>MATER | PECIF. APPLICA<br>-<br>TAL :<br>RF - SI | FION IS PROPRIET<br>sol be copi                      | expressed written permissi | This drawing may PROPRIEN<br>to any third party etre cop<br>on of FCL. expresse | ET LES INFORMATIONS C<br>TAIRES ET LA PROPRIET<br>pié, reproduit ou tro<br>et écrite de FCI.<br>Tyrit 1999 | E DE ECL CA DI                                                                          | Ind he naui                                                                                                                                                                                                                                                                                                                                                                                                                                                                                                                                                                                                                                                                                                                                                                                                                                                                                                                                                                                                                                                                                                                                                                                                                                                                                                                                                                                                                                                                                                                                                                                                                                                                                                                                                                                                                                                                                                                                                                                                                                                                                                                    |   |
| COUNTERPART Nr.<br>Contre-Partie Nº<br>DO NOT SCALE DR.                               |                                         | COLOU<br>COULEI        | R:<br>UR:<br>NO.                        |                                                      | ECO Loc. Code ET           | FCJ                                                                             |                                                                                                            | ISO PROJECTION<br><u>PROJECTION ISO</u><br>DIMENSION TH<br>MILLIMETERS<br>DIMENSIONS EN | рго / eng,<br>DWG Size<br><i>Горилт</i>                                                                                                                                                                                                                                                                                                                                                                                                                                                                                                                                                                                                                                                                                                                                                                                                                                                                                                                                                                                                                                                                                                                                                                                                                                                                                                                                                                                                                                                                                                                                                                                                                                                                                                                                                                                                                                                                                                                                                                                                                                                                                        | A |
| NE PAS PRENDRE D<br>DATE<br>DATE<br>DRAWN BY<br>DESS. PAR<br>CHECKED BY<br>VERIF. PAR | NAME<br><i>NOM</i>                      |                        | NATION<br>2 W/                          | AY FEMALE                                            |                            | DRAWING NUMBER<br>REFERENCE PLAN<br>211 FT (                                    | )439                                                                                                       | MILLIMETRES                                                                             | A  <br>SIIEET<br>FEVILLE<br>I<br>of t sur                                                                                                                                                                                                                                                                                                                                                                                                                                                                                                                                                                                                                                                                                                                                                                                                                                                                                                                                                                                                                                                                                                                                                                                                                                                                                                                                                                                                                                                                                                                                                                                                                                                                                                                                                                                                                                                                                                                                                                                                                                                                                      |   |
| APPROVED BY<br>Appr. Par                                                              |                                         | ESR N<br>NUMER(        |                                         | -0479 CAT. N                                         | 0.<br>                     | FILE NAME<br>NOM DE FICHIER                                                     | 211FT043                                                                                                   | 39                                                                                      | SCALE 4:1                                                                                                                                                                                                                                                                                                                                                                                                                                                                                                                                                                                                                                                                                                                                                                                                                                                                                                                                                                                                                                                                                                                                                                                                                                                                                                                                                                                                                                                                                                                                                                                                                                                                                                                                                                                                                                                                                                                                                                                                                                                                                                                      | 1 |