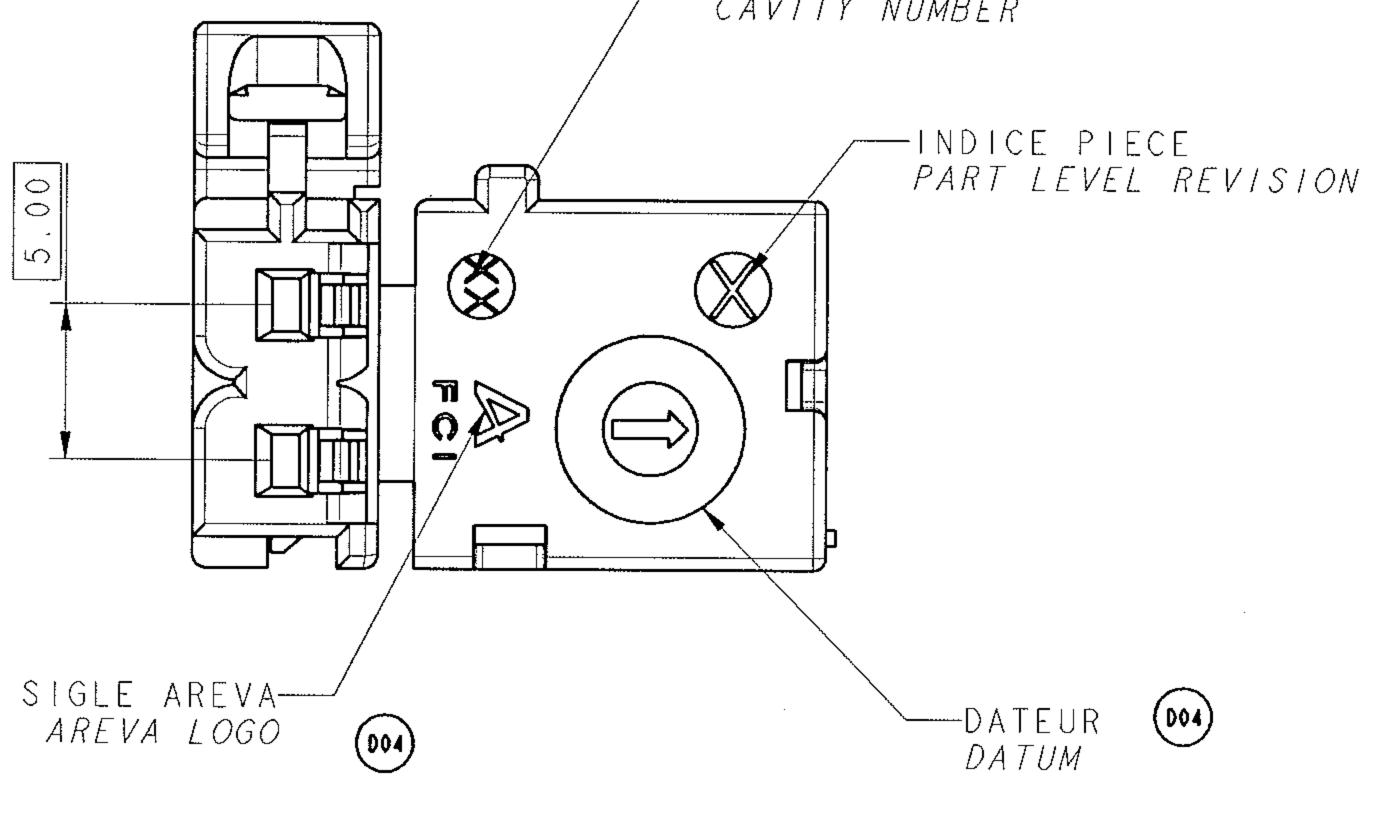

| BLACK                 |                       |                                |
|-----------------------|-----------------------|--------------------------------|
| 0.8                   |                       | PRE-ETAME<br><i>PRE-TINNED</i> |
| ′ TYPE<br><i>TYPE</i> | GAMME<br><i>RANGE</i> | REVETEMENT<br><i>PLATED</i>    |

## ARCHIVE LE09/04/2004

 $\mathbf{A}$  4

| [                                                                                     | ·····                                   |                        |                                         | ·                                                    |                            |                                                                                 |                                                                                                            |                                                                                         | АЛОНУМЕ                                                                                                                                                                                                                                                                                                                                                                                                                                                                                                                                                                                                                                                                                                                                                                                                                                                                                                                                                                                                                                                                                                                                                                                                                                                                                                                                                                                                                                                                                                                                                                                                                                                                                                                                                                                                                                                                                                                                                                                                                                                                                                                        |   |
|---------------------------------------------------------------------------------------|-----------------------------------------|------------------------|-----------------------------------------|------------------------------------------------------|----------------------------|---------------------------------------------------------------------------------|------------------------------------------------------------------------------------------------------------|-----------------------------------------------------------------------------------------|--------------------------------------------------------------------------------------------------------------------------------------------------------------------------------------------------------------------------------------------------------------------------------------------------------------------------------------------------------------------------------------------------------------------------------------------------------------------------------------------------------------------------------------------------------------------------------------------------------------------------------------------------------------------------------------------------------------------------------------------------------------------------------------------------------------------------------------------------------------------------------------------------------------------------------------------------------------------------------------------------------------------------------------------------------------------------------------------------------------------------------------------------------------------------------------------------------------------------------------------------------------------------------------------------------------------------------------------------------------------------------------------------------------------------------------------------------------------------------------------------------------------------------------------------------------------------------------------------------------------------------------------------------------------------------------------------------------------------------------------------------------------------------------------------------------------------------------------------------------------------------------------------------------------------------------------------------------------------------------------------------------------------------------------------------------------------------------------------------------------------------|---|
| A 04 015 05                                                                           | 05/04/04                                | D04                    | -                                       | -<br>-<br>-<br>INCREASED FLAT LENGTH AND MOVED HINGE |                            |                                                                                 | F.FAURIE                                                                                                   | h arel                                                                                  | Service Servic | В |
|                                                                                       |                                         |                        | -                                       |                                                      | - MARKING CHANGE           |                                                                                 |                                                                                                            | J.                                                                                      | AB/                                                                                                                                                                                                                                                                                                                                                                                                                                                                                                                                                                                                                                                                                                                                                                                                                                                                                                                                                                                                                                                                                                                                                                                                                                                                                                                                                                                                                                                                                                                                                                                                                                                                                                                                                                                                                                                                                                                                                                                                                                                                                                                            |   |
| ECN-NO.<br>NUMERO ECN<br>PRODUCT SPEC.                                                |                                         | INDICE                 | POSITION<br>POSITION<br>PPLICATION SPEC |                                                      | CHANGE DES<br>MODIFICATIO  | ON                                                                              | DRAWN BY<br>DESSINE PAR                                                                                    | CHECKED BY<br>Verifie Par                                                               | APPROVED BY                                                                                                                                                                                                                                                                                                                                                                                                                                                                                                                                                                                                                                                                                                                                                                                                                                                                                                                                                                                                                                                                                                                                                                                                                                                                                                                                                                                                                                                                                                                                                                                                                                                                                                                                                                                                                                                                                                                                                                                                                                                                                                                    | 1 |
| SPECIF. PRODUIT<br>-<br>TOLERANCES<br>TOLERANCES                                      | <i>SPECIF. EMBALLA</i><br>-<br>±0.2 ±2° | GE S<br>MATER<br>MATER | PECIF. APPLICA<br>-<br>TAL :<br>RF - SI | FION IS PROPRIET<br>sol be copi                      | expressed written permissi | This drawing may PROPRIEN<br>to any third party etre cop<br>on of FCL. expresse | ET LES INFORMATIONS C<br>TAIRES ET LA PROPRIET<br>pié, reproduit ou tro<br>et écrite de FCI.<br>Tyrit 1999 | E DE ECL CA DI                                                                          | Ind he naui                                                                                                                                                                                                                                                                                                                                                                                                                                                                                                                                                                                                                                                                                                                                                                                                                                                                                                                                                                                                                                                                                                                                                                                                                                                                                                                                                                                                                                                                                                                                                                                                                                                                                                                                                                                                                                                                                                                                                                                                                                                                                                                    |   |
| COUNTERPART Nr.<br>Contre-Partie Nº<br>DO NOT SCALE DR.                               |                                         | COLOU<br>COULEI        | R:<br>UR:<br>NO.                        |                                                      | ECO Loc. Code ET           | FCJ                                                                             |                                                                                                            | ISO PROJECTION<br><u>PROJECTION ISO</u><br>DIMENSION TH<br>MILLIMETERS<br>DIMENSIONS EN | рго / eng,<br>DWG Size<br><i>Горилт</i>                                                                                                                                                                                                                                                                                                                                                                                                                                                                                                                                                                                                                                                                                                                                                                                                                                                                                                                                                                                                                                                                                                                                                                                                                                                                                                                                                                                                                                                                                                                                                                                                                                                                                                                                                                                                                                                                                                                                                                                                                                                                                        | A |
| NE PAS PRENDRE D<br>DATE<br>DATE<br>DRAWN BY<br>DESS. PAR<br>CHECKED BY<br>VERIF. PAR | NAME<br><i>NOM</i>                      |                        | NATION<br>2 W/                          | AY FEMALE                                            |                            | DRAWING NUMBER<br>REFERENCE PLAN<br>211 FT (                                    | )439                                                                                                       | MILLIMETRES                                                                             | A  <br>SIIEET<br>FEVILLE<br>I<br>of t sur                                                                                                                                                                                                                                                                                                                                                                                                                                                                                                                                                                                                                                                                                                                                                                                                                                                                                                                                                                                                                                                                                                                                                                                                                                                                                                                                                                                                                                                                                                                                                                                                                                                                                                                                                                                                                                                                                                                                                                                                                                                                                      |   |
| APPROVED BY<br>Appr. Par                                                              |                                         | ESR N<br>NUMER(        |                                         | -0479 CAT. N                                         | 0.<br>                     | FILE NAME<br>NOM DE FICHIER                                                     | 211FT043                                                                                                   | 39                                                                                      | SCALE 4:1                                                                                                                                                                                                                                                                                                                                                                                                                                                                                                                                                                                                                                                                                                                                                                                                                                                                                                                                                                                                                                                                                                                                                                                                                                                                                                                                                                                                                                                                                                                                                                                                                                                                                                                                                                                                                                                                                                                                                                                                                                                                                                                      | 1 |