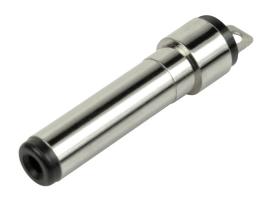

## MODEL: PPM-2-35135-S1 | DESCRIPTION: DC POWER PLUG

#### **FEATURES**

- designed for overmolding
- 5 A rating
- spring center pin