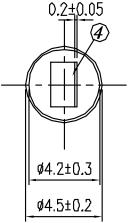

withdrawal force      | when mating with a standard jack | 0.3 |       | 1.5 | kgf    |
| operating temperature |                                  | -25 |       | 70  | °C     |
| operating humidity    |                                  |     |       | 85  | %      |
| life                  |                                  |     | 5,000 |     | cycles |
| flammability rating   | see material table               |     |       |     |        |
| RoHS                  | yes                              |     |       |     |        |

### SOLDERABILITY

| parameter      | conditions/description | min | typ | max | units |
|----------------|------------------------|-----|-----|-----|-------|
| hand soldering | for maximum 1 second   | 380 | 400 | 420 | °C    |

## **MECHANICAL DRAWING**









cuidevices.com

### **REVISION HISTORY**

| rev. | description     | date       |
|------|-----------------|------------|
| 1.0  | initial release | 06/18/2018 |
| 1.01 | brand update    | 11/07/2019 |

The revision history provided is for informational purposes only and is believed to be accurate.

**CUI** DEVICES

CUI Devices offers a one (1) year limited warranty. Complete warranty information is listed on our website.

CUI Devices reserves the right to make changes to the product at any time without notice. Information provided by CUI Devices is believed to be accurate and reliable. However, no responsibility is assumed by CUI Devices for its use, nor for any infringements of patents or other rights of third parties which may result from its use.

.....

CUI Devices products are no