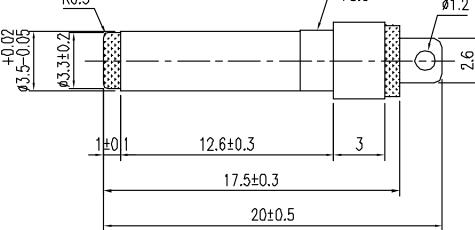

| withdrawal force      | when mating with a standard jack | 0.3 |       | 1.5 | kgf    |
| operating temperature |                                  | -25 |       | 70  | °C     |
| operating humidity    |                                  |     |       | 85  | %      |
| life                  |                                  |     | 5,000 |     | cycles |
| flammability rating   | see material table               |     |       |     |        |
| RoHS                  | yes                              |     |       |     |        |

### SOLDERABILITY

| parameter      | conditions/description | min | typ | max | units |
|----------------|------------------------|-----|-----|-----|-------|
| hand soldering | for maximum 1 second   | 380 | 400 | 420 | °C    |

## **MECHANICAL DRAWING**









cuidevices.com

### **REVISION HISTORY**

| rev. | description     | date       |
|------|-----------------|------------|
| 1.0  | initial release | 06/18/2018 |
| 1.01 | brand update    | 11/07/2019 |

The revision history provided is for informational purposes only and is believed to be accurate.

**CUI** DEVICES

CUI Devices offers a one (1) year limited warranty. Complete warranty information is listed on our website.

CUI Devices reserves the right to make changes to the product at any time without notice. Information provided by CUI Devices is believed to be accurate and reliable. However, no responsibility is assumed by CUI Devices for its use, nor for any infringements of patents or other rights of third parties which may result from its use.

.....

CUI Devices products are