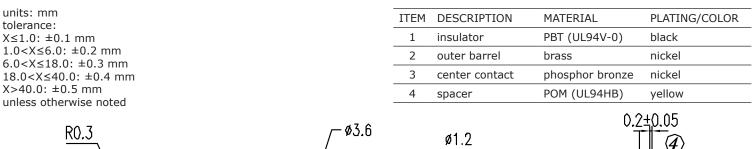

|
| withdrawal force      | when mating with a standard jack | 0.3 |       | 1.5 | kgf    |
| operating temperature |                                  | -25 |       | 70  | °C     |
| operating humidity    |                                  |     |       | 85  | %      |
| life                  |                                  |     | 5,000 |     | cycles |
| flammability rating   | see material table               |     |       |     |        |
| RoHS                  | yes                              |     |       |     |        |

### SOLDERABILITY

| parameter      | conditions/description | min | typ | max | units |
|----------------|------------------------|-----|-----|-----|-------|
| hand soldering | for maximum 1 second   | 380 | 400 | 420 | °C    |

## **MECHANICAL DRAWING**









cuidevices.com

### **REVISION HISTORY**

| rev. | description     | date       |
|------|-----------------|------------|
| 1.0  | initial release | 06/18/2018 |
| 1.01 | brand update    | 11/07/2019 |

The revision history provided is for informational purposes only and is believed to be accurate.

**CUI** DEVICES

CUI Devices offers a one (1) year limited warranty. Complete warranty information is listed on our website.

CUI Devices reserves the right to make changes to the product at any time without notice. Information provided by CUI Devices is believed to be accurate and reliable. However, no responsibility is assumed by CUI Devices for its use, nor for any infringements of patents or other rights of third parties which may result from its use.

.....

CUI Devices products ar