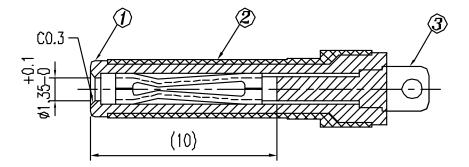

thdrawal force      | when mating with a standard jack | 0.3 |       | 1.5 | kgf    |
| operating temperature |                                  | -25 |       | 70  | °C     |
| operating humidity    |                                  |     |       | 85  | %      |
| life                  |                                  |     | 5,000 |     | cycles |
| flammability rating   | see material table               |     |       |     |        |
| RoHS                  | yes                              |     |       |     |        |

### SOLDERABILITY

| parameter      | conditions/description | min | typ | max | units |
|----------------|------------------------|-----|-----|-----|-------|
| hand soldering | for maximum 1 second   | 380 | 400 | 420 | °C    |

## **MECHANICAL DRAWING**









cuidevices.com

### **REVISION HISTORY**

| rev. | description     | date       |
|------|-----------------|------------|
| 1.0  | initial release | 06/18/2018 |
| 1.01 | brand update    | 11/07/2019 |

The revision history provided is for informational purposes only and is believed to be accurate.

**CUI** DEVICES

CUI Devices offers a one (1) year limited warranty. Complete warranty information is listed on our website.

CUI Devices reserves the right to make changes to the product at any time without notice. Information provided by CUI Devices is believed to be accurate and reliable. However, no responsibility is assumed by CUI Devices for its use, nor for any infringements of patents or other rights of third parties which may result from its use.

.....

CUI Devices products are not