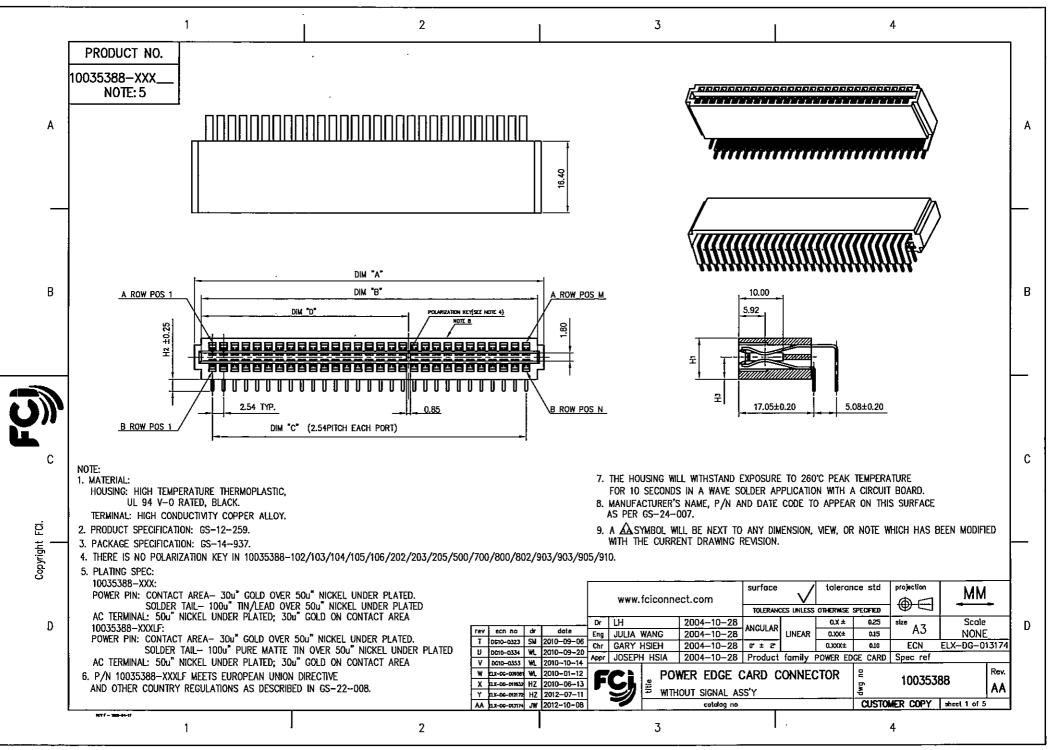

|           |                                       | 1      |        |             |        |        | 2      |       |       |       | 3 4