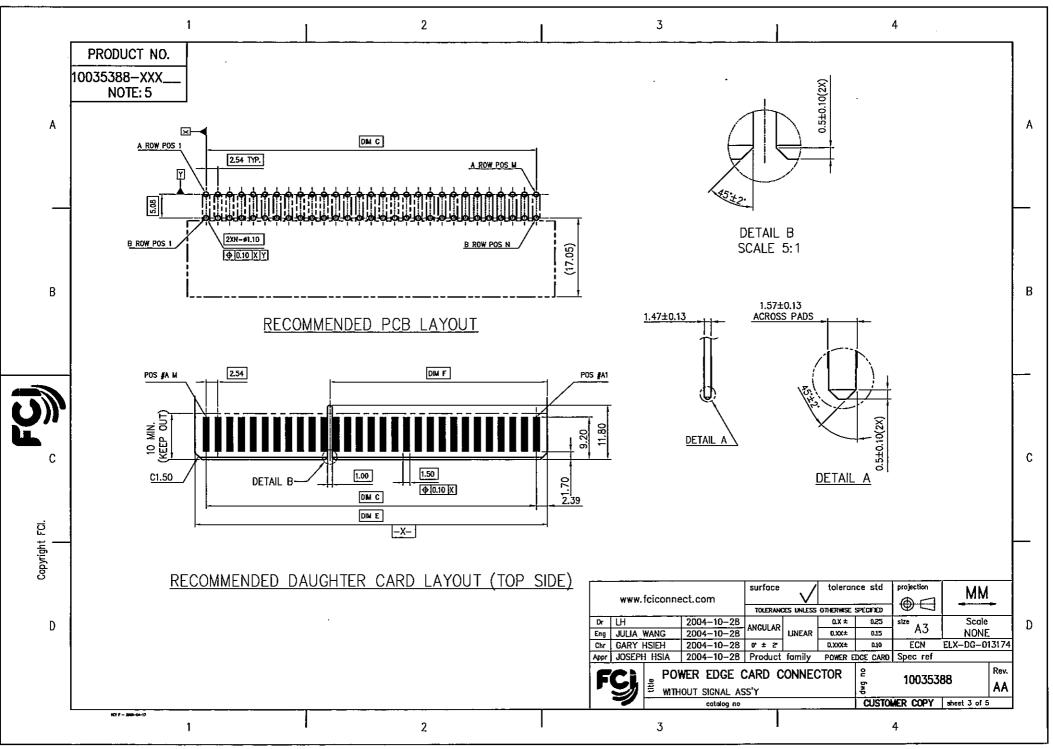

|           |                                       | 1      |        |             |        |        | 2      |       |       |       | 3 4