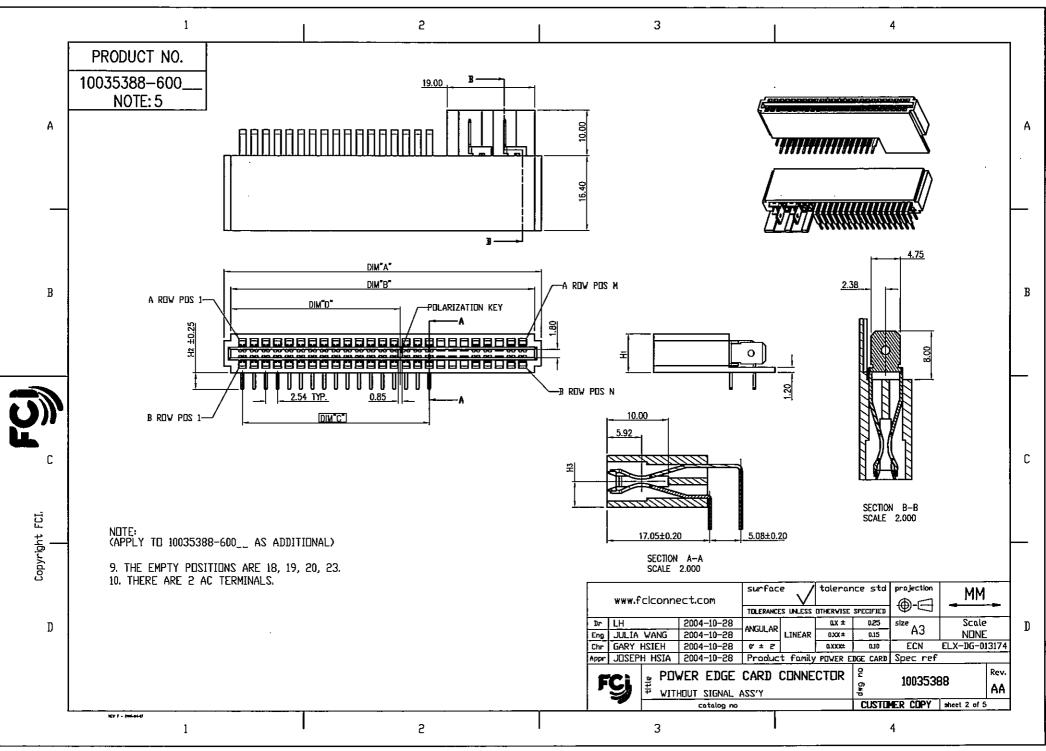

|           |                                       | 1      |        |             |        |        | 2      |       |       |       | 3 4