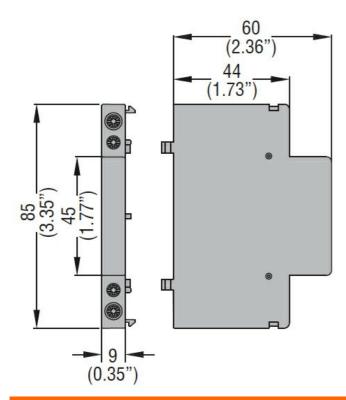

| oduct designation                           |       | AUXILIARY |
|---------------------------------------------|-------|-----------|
|                                             |       | -         |
| -                                           |       | CONTACTS  |
| oduct type designation                      |       | CN        |
| umber of DIN modules                        |       | 0.5       |
| ectrical features                           |       |           |
| C Conventional free air thermal current Ith | Α     | 6         |
| ated insulation voltage Ui IEC/EN           | V     | 500       |
| 1 0 1                                       | kV    | 4         |
| nimum switching capacity                    |       | ≥12V ≥5mA |
| ontrol circuit                              |       |           |
| uxiliary contacts                           |       |           |
| NO                                          | Nr.   | 2         |
| perations                                   |       |           |
| echanical life cy                           | /cles | 3000000   |
| nbient conditions                           |       |           |
| perating temperature                        |       |           |
| min                                         | °C    | -5        |
| max                                         | °C    | 55        |
| orage temperature                           |       |           |
| min                                         | °C    | -30       |
| max                                         | °C    | 80        |
| ax altitude                                 | m     | 2000      |
| echanical features                          |       |           |
| ghtening torque for terminals               |       |           |
|                                             | Nm    | 0.8       |
| erminals tool                               |       | PZ2       |
| eight                                       | g     | 44        |
| esistance & Protection                      | J     |           |
| ollution degree                             |       | 3         |
| mensions                                    |       |           |