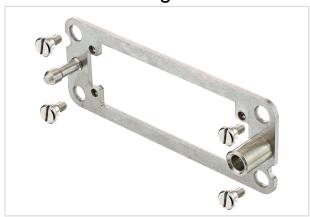

# Han 24B Docking Frame

| Part number        | 09 30 024 1701                      |
|--------------------|-------------------------------------|
| Specification      | Han 24B Docking Frame               |
| HARTING eCatalogue | https://b2b.harting.com/09300241701 |

Image is for illustration purposes only. Please refer to product description.

#### Version

| Size          | 24 B                                                                                |
|---------------|-------------------------------------------------------------------------------------|
| Details       | Pull-in-range x-axis: ± 1.5 mm Pull-in-range y-axis: ± 1.5 mm                       |
| Pack contents | 1 frame 4 cheese head shoulder screws (Steel, zinc plated) to fix the docking frame |