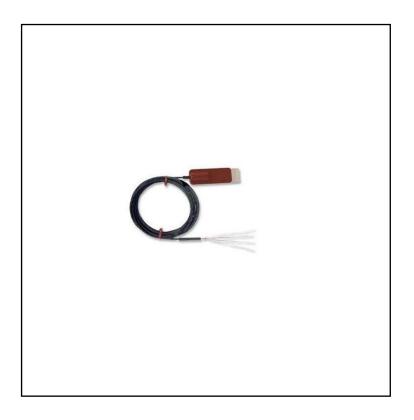

# SELF-ADHESIVE PATCH PT100 SENSOR WITH 4 WIRE 7/0.1mm PFA INSULATED OUTER JACKET 1m

RS Stock No.: 2318494

RS Professionally Approved Products bring to you professional quality parts across all product categories. Our product range has

## **Product Description**

Silicone rubber patch with self-adhesive foil backing, PFA insulated outer jacket

# **General Specifications**

| Sensor Type       | Silicone rubber patch with self-adhesive foil backing |  |  |
|-------------------|-------------------------------------------------------|--|--|
| Element           | Pt100                                                 |  |  |
| Cable Type        | PFA insulated outer jacket                            |  |  |
| Core / Strands    | 7/0.1mm                                               |  |  |
| Temperature Range | -50°C to +150°C                                       |  |  |
| Accuracy          | Class B                                               |  |  |

# **Mechanical Specifications**

| Patch dimensions  | L40 x W15mm x D5mm |  |  |
|-------------------|--------------------|--|--|
| Cable Length      | 1m                 |  |  |
| Cable Termination | Bare Tails         |  |  |
| Number of Wires   | 4                  |  |  |