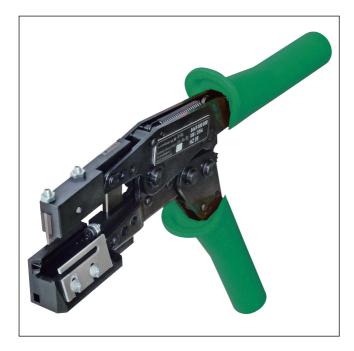

## Tools and harnessing machines

Manual tongs for termination of RAST 2.5 connectors in insulation displacement technology (IDT)

## Range of application

| 351, 3512, 3514, 3520, 3521,<br>3522, 3523, 3522                                                                            |
|-----------------------------------------------------------------------------------------------------------------------------|
| 2–10 (with pitch 2.5 mm)                                                                                                    |
| 2,5/5,0 mm                                                                                                                  |
| in chain, to be detached before<br>use of the manual tongs                                                                  |
| discrete conductor, notched flat cable 2.5/5.0 mm                                                                           |
|                                                                                                                             |
|                                                                                                                             |
| laboratory and sample production, harness repair                                                                            |
| ca. 240/h                                                                                                                   |
| - Harnessing of bus cables possible<br>- In transport case<br>- The handle color may vary during<br>a period of transition. |
| - Special press die, required for<br>351 with side <b>P1</b> being closed                                                   |
|                                                                                                                             |