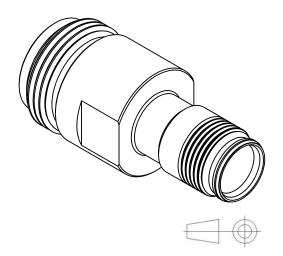

N FEMALE - NEX10 FEMALE ADAPTER

| PAGE <b>1/2</b> | ISSUE 05-12-16A | SERIES<br><b>ADAPTER</b> | PART NUMBER <b>R191620027</b> |
|-----------------|-----------------|--------------------------|-------------------------------|
|                 |                 |                          |                               |

All dimensions are in mm.

| COMPONENTS     | MATERIALS        | PLATING (μm) |  |
|----------------|------------------|--------------|--|
| Body           | BRASS            | BBR          |  |
| Center contact | BERYLLIUM COPPER | SILVER       |  |
| Outer contact  |                  |              |  |
| Insulator      | PTFE             |              |  |
| Gasket         |                  |              |  |
| Others parts   |                  |              |  |
| -              | -                | -            |  |
| -              | -                | -            |  |