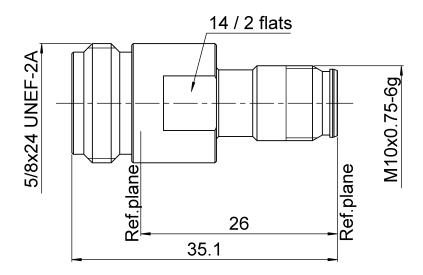

N FEMALE - NEX10 FEMALE ADAPTER

| PAGE <b>1/2</b> | ISSUE 05-12-16A | SERIES<br><b>ADAPTER</b> | PART NUMBER <b>R191620027</b> |
|-----------------|-----------------|--------------------------|-------------------------------|
|                 |                 |                          |                               |

All dimensions are in mm.

| COMPONENTS     | MATERIALS        | PLATING (μm) |  |
|----------------|------------------|--------------|--|
| Body           | BRASS            | BBR          |  |
| Center contact | BERYLLIUM COPPER | SILVER       |  |
| Outer contact  |                  |              |  |
| Insulator      | PTFE             |              |  |
| Gasket         |                  |              |  |
| Others parts   |                  |              |  |
| -              | -                | -            |  |
| -              | -                | -            |  |