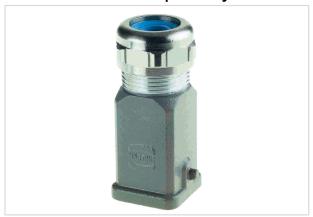

# Han 3A Hood Top Entry M25 Low Constr.

| Part number        | 19 20 003 1422                        |
|--------------------|---------------------------------------|
| Specification      | Han 3A Hood Top Entry M25 Low Constr. |
| HARTING eCatalogue | https://b2b.harting.com/19200031422   |

Image is for illustration purposes only. Please refer to product description.

#### Identification

| Category                    | Hoods/Housings              |
|-----------------------------|-----------------------------|
| Series of hoods/housings    | Han A <sup>®</sup>          |
| Type of hood/housing        | Hood                        |
| Description of hood/housing | With integrated cable gland |

#### Version

| Size                 | 3 A                                                 |
|----------------------|-----------------------------------------------------|
| Version              | Top entry                                           |
| Cable entry          | 1x Integrated                                       |
| Locking type         | Single locking lever                                |
| Field of application | Standard Hoods/housings for industrial applications |