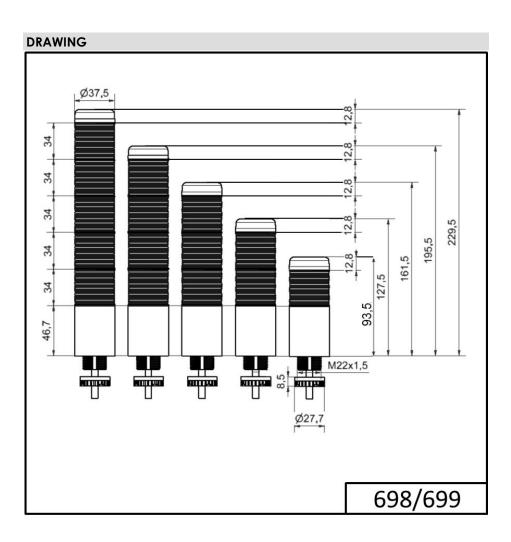

## Completely pre-assembled Signal Towers / KOMPAKT 37 K37cl sr plug EM 24VAC/DC BU/GN/YE/RD

Series:

Part No.: 698.450.75

Kompakt 37

i

| series.                     | котракт 37 |                                |
|-----------------------------|------------|--------------------------------|
| MECHANICAL DATA             |            |                                |
| Height                      |            | 209 mm                         |
| Diameter                    |            | 38 mm                          |
| Materials                   |            | PC                             |
| Dome colour                 |            | Clear                          |
| Housing colour              |            | Silver                         |
| Protection category         |            | IP65                           |
| Connection                  |            | M12 plug 8-pole                |
| Cable entry                 |            | Membrane grommet               |
| Cable entry minimum         |            | d = 1 mm                       |
| Cable entry maximum         |            | d = 9 mm                       |
| Tension relief              |            | Pull-out protection            |
| Type of fixing              |            | Built-in mounting              |
| Working temperature minimum |            | -20°C                          |
| Working temperature maximum |            | +50°C                          |
| UL Type Rating              |            | Туре 12<br>Туре 4Х             |
| Weight with packaging       |            | 153 g                          |
| Product weight              |            | 101 g                          |
| ELECTRICAL DATA             |            |                                |
| Operating voltage           |            | 24V                            |
| Operating voltage type      |            | AC/DC                          |
| Operating voltage frequency |            | 50Hz                           |
| Operating voltage tolerance |            | +/- 10%                        |
| Rated operational voltage   |            | 24 VDC                         |
| Rated operational current   |            | 135 mA                         |
| Rated inrush current        |            | 500 mA                         |
| Protection class            |            | Protection class 2             |
| Pollution degree            |            | 3<br>In the connection area: 2 |
| OPTICAL DATA                |            |                                |
| Light source                |            | LED                            |
| Light colour                |            | Blue<br>Green<br>Red<br>Yellow |
| Optical signal image        |            | Permanent                      |
| Service life optical        |            | 50,000 h maximum               |
|                             |            |                                |