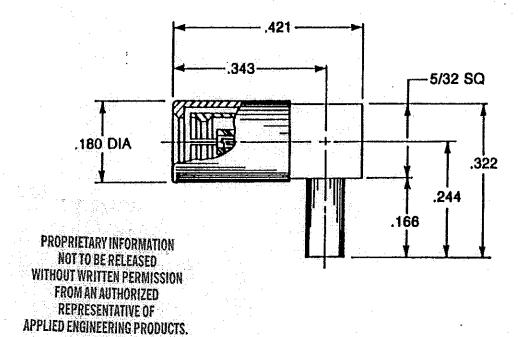

NOTES: CONFORMS TO AEP 7000 SERIES

## MATERIAL:

- 1. SPRING FINGERS & CONTACT = BERYLLIUM COPPER PER QQ-C-530
- 2. ALL OTHER METAL PARTS = BRASS % HARD PER QQ-B-626, COMP. 22
- 3. INSULATOR = TEFLON VIRGIN WHITE PER MIL-P-19468

## FINISH:

- 1. CONTACT = GOLD PLATE PER MIL-G-45204, TYPE II, CLASS 1, GRADE C OVER COPPER STRIKE PER MIL-C-14550
- 2. ALL OTHER METAL PARTS = GOLD PLATE PER MIL-G-45204, TYPE I, CLASS O, GRADE C OVER COPPER STRIKE PER MIL-C-14550

AEP 7000 SERIES

SNAP-ON RIGHT ANGLE

SOLDER TYPE CABLE PLUG

FOR .086 SEMI-RIGID CABLE

APPLIED ENGINEERING PRODUCTS

CODE IDENT. 19505

7405-1561-010