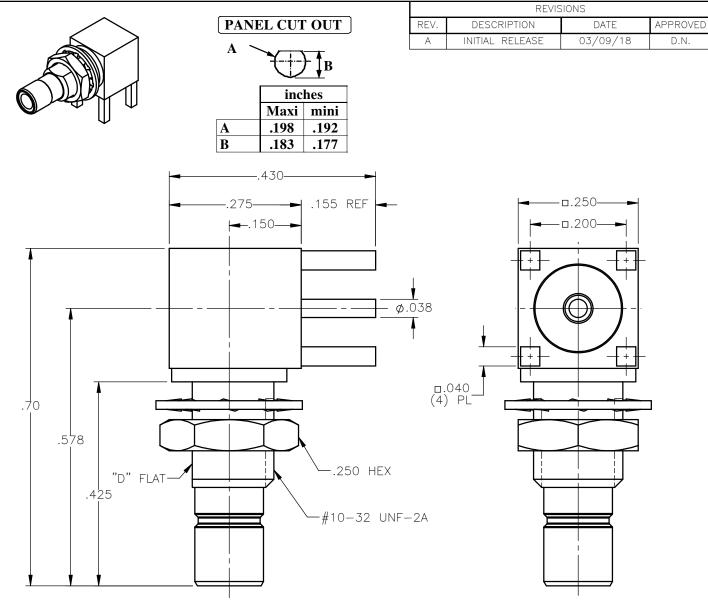

## NOTES:

## MATERIALS:

- 1. INSULATORS = VIRGIN WHITE TEFLON PER ASTM D1710, GRADE 1, TYPE I, CLASS "B".
  2. LOCKWASHER = PHOSPHOR BRONZE PER ASTM B139, COPPER ALLOY C53400, TEMPER H04.
  3. ALL OTHER METAL PARTS = BRASS PER ASTM B16, ALLOY C36000, TEMPER H02.

## FINISHES:

- 1. CONTACTS = GOLD PLATE PER ASTM B488-01, TYPE II, 50µin MIN, GRADE C, OVER 100 TO 200µin STRESS FREE SULFAMATE NICKEL PER QQ-N-290.
  2. ALL OTHER METAL PARTS = GOLD PLATE PER ASTM B488-11, TYPE II, 30µin MIN, GRADE C OVER 100 TO 200µin COPPER STRIKE PER AMS 2418.

| UNLESS OTHERWISE SPECIFIED<br>DIMENSIONS ARE IN INCHES<br>TOLERANCES ON |       | DWN: DATE D.N. 03/09/18 CHKD: DATE |              | Property of Radiall This document cannot be reproduced or communicated to a third party without prior veritten permission of RADIALL.                                                                                                                                                                                                                                                                                                                                                                                                                                                                                                                                                                                                                                                                                                                                                                                                                                                                                                                                                                                                                                                                                                                                                                                                                                                                                                                                                                                                                                                                                                                                                                                                                                                                                                                                                                                                                                                                                                                                                                                          |
|-------------------------------------------------------------------------|-------|------------------------------------|--------------|--------------------------------------------------------------------------------------------------------------------------------------------------------------------------------------------------------------------------------------------------------------------------------------------------------------------------------------------------------------------------------------------------------------------------------------------------------------------------------------------------------------------------------------------------------------------------------------------------------------------------------------------------------------------------------------------------------------------------------------------------------------------------------------------------------------------------------------------------------------------------------------------------------------------------------------------------------------------------------------------------------------------------------------------------------------------------------------------------------------------------------------------------------------------------------------------------------------------------------------------------------------------------------------------------------------------------------------------------------------------------------------------------------------------------------------------------------------------------------------------------------------------------------------------------------------------------------------------------------------------------------------------------------------------------------------------------------------------------------------------------------------------------------------------------------------------------------------------------------------------------------------------------------------------------------------------------------------------------------------------------------------------------------------------------------------------------------------------------------------------------------|
| DECIMAL                                                                 | ANGLE | C.E. 03/09/18                      |              | RIGHT ANGLE MALE JACK                                                                                                                                                                                                                                                                                                                                                                                                                                                                                                                                                                                                                                                                                                                                                                                                                                                                                                                                                                                                                                                                                                                                                                                                                                                                                                                                                                                                                                                                                                                                                                                                                                                                                                                                                                                                                                                                                                                                                                                                                                                                                                          |
|                                                                         |       | APVD: DATE                         | 31110        | BULKHEAD MOUNT                                                                                                                                                                                                                                                                                                                                                                                                                                                                                                                                                                                                                                                                                                                                                                                                                                                                                                                                                                                                                                                                                                                                                                                                                                                                                                                                                                                                                                                                                                                                                                                                                                                                                                                                                                                                                                                                                                                                                                                                                                                                                                                 |
|                                                                         |       | J.M. 03/09/18                      |              | P.C.B. RECEPTACLE                                                                                                                                                                                                                                                                                                                                                                                                                                                                                                                                                                                                                                                                                                                                                                                                                                                                                                                                                                                                                                                                                                                                                                                                                                                                                                                                                                                                                                                                                                                                                                                                                                                                                                                                                                                                                                                                                                                                                                                                                                                                                                              |
| REFERENCE:                                                              |       | MATERIALS & FINISHES:              | SIZE FSCM NO | the state of the s |
| ORIGINATED: D.N.                                                        |       | SEE NOTES                          | A 19505      | 2110-1511-000 🗚                                                                                                                                                                                                                                                                                                                                                                                                                                                                                                                                                                                                                                                                                                                                                                                                                                                                                                                                                                                                                                                                                                                                                                                                                                                                                                                                                                                                                                                                                                                                                                                                                                                                                                                                                                                                                                                                                                                                                                                                                                                                                                                |
| DATE: 03/09/18                                                          |       |                                    | SCALE 5:1    | THIRD ANGLE SHEET 1 OF 1                                                                                                                                                                                                                                                                                                                                                                                                                                                                                                                                                                                                                                                                                                                                                                                                                                                                                                                                                                                                                                                                                                                                                                                                                                                                                                                                                                                                                                                                                                                                                                                                                                                                                                                                                                                                                                                                                                                                                                                                                                                                                                       |