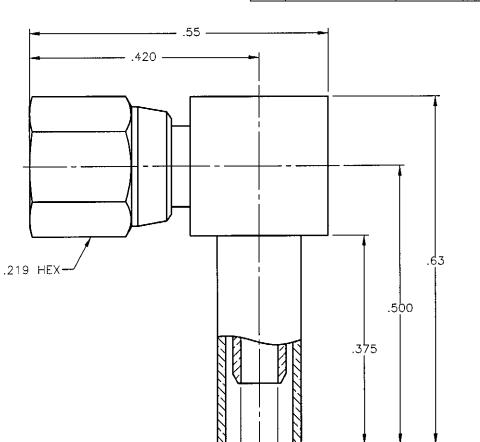

ECO #7518

|                                                     |                              | and the same of th |
|-----------------------------------------------------|------------------------------|--------------------------------------------------------------------------------------------------------------------------------------------------------------------------------------------------------------------------------------------------------------------------------------------------------------------------------------------------------------------------------------------------------------------------------------------------------------------------------------------------------------------------------------------------------------------------------------------------------------------------------------------------------------------------------------------------------------------------------------------------------------------------------------------------------------------------------------------------------------------------------------------------------------------------------------------------------------------------------------------------------------------------------------------------------------------------------------------------------------------------------------------------------------------------------------------------------------------------------------------------------------------------------------------------------------------------------------------------------------------------------------------------------------------------------------------------------------------------------------------------------------------------------------------------------------------------------------------------------------------------------------------------------------------------------------------------------------------------------------------------------------------------------------------------------------------------------------------------------------------------------------------------------------------------------------------------------------------------------------------------------------------------------------------------------------------------------------------------------------------------------|
| UNLESS OTHERWISE SPECIFIED DIMENSIONS ARE IN INCHES | DWN: DATE<br>A.D.M. 03/25/09 | 101 001111 11. 007 17                                                                                                                                                                                                                                                                                                                                                                                                                                                                                                                                                                                                                                                                                                                                                                                                                                                                                                                                                                                                                                                                                                                                                                                                                                                                                                                                                                                                                                                                                                                                                                                                                                                                                                                                                                                                                                                                                                                                                                                                                                                                                                          |
| TOLERANCES ON                                       | CHKD: DATE                   | a RADIALL company New Haven, CT 06513                                                                                                                                                                                                                                                                                                                                                                                                                                                                                                                                                                                                                                                                                                                                                                                                                                                                                                                                                                                                                                                                                                                                                                                                                                                                                                                                                                                                                                                                                                                                                                                                                                                                                                                                                                                                                                                                                                                                                                                                                                                                                          |
| DECIMAL ANGLE                                       | D.N. 03/25/09                | SMC RIGHT ANGLE FEMALE PLUG                                                                                                                                                                                                                                                                                                                                                                                                                                                                                                                                                                                                                                                                                                                                                                                                                                                                                                                                                                                                                                                                                                                                                                                                                                                                                                                                                                                                                                                                                                                                                                                                                                                                                                                                                                                                                                                                                                                                                                                                                                                                                                    |
|                                                     | APVD: DATE                   | CRIMP TYPE                                                                                                                                                                                                                                                                                                                                                                                                                                                                                                                                                                                                                                                                                                                                                                                                                                                                                                                                                                                                                                                                                                                                                                                                                                                                                                                                                                                                                                                                                                                                                                                                                                                                                                                                                                                                                                                                                                                                                                                                                                                                                                                     |
|                                                     | J.M. 03/25/09                | FOR RG-316 & SIMILAR CABLES                                                                                                                                                                                                                                                                                                                                                                                                                                                                                                                                                                                                                                                                                                                                                                                                                                                                                                                                                                                                                                                                                                                                                                                                                                                                                                                                                                                                                                                                                                                                                                                                                                                                                                                                                                                                                                                                                                                                                                                                                                                                                                    |
| REFERENCE:                                          | MATERIALS & FINISHES:        | SIZE FSCM NO. DWG NO. A 19505 1105-1521-003 A                                                                                                                                                                                                                                                                                                                                                                                                                                                                                                                                                                                                                                                                                                                                                                                                                                                                                                                                                                                                                                                                                                                                                                                                                                                                                                                                                                                                                                                                                                                                                                                                                                                                                                                                                                                                                                                                                                                                                                                                                                                                                  |
| ORIGINATED: D.N.<br>DATE: 03/25/00                  | SEE NOTES                    | SCALE 6:1 THIRD ANGLE SHEET 1 OF 1                                                                                                                                                                                                                                                                                                                                                                                                                                                                                                                                                                                                                                                                                                                                                                                                                                                                                                                                                                                                                                                                                                                                                                                                                                                                                                                                                                                                                                                                                                                                                                                                                                                                                                                                                                                                                                                                                                                                                                                                                                                                                             |