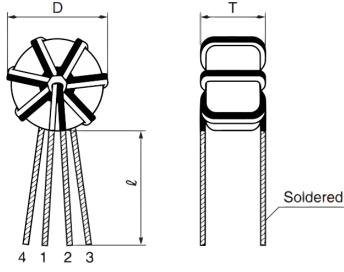

Click here for the 3D model.

| Dimensions |             |  |
|------------|-------------|--|
| L          | 11mm MAX    |  |
| т          | 7.5mm MAX   |  |
| н          | 11mm MAX    |  |
| LL         | 10mm +/-3mm |  |