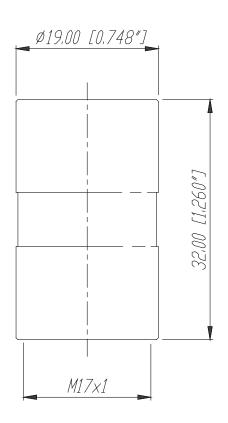

## KM

|      |           |        |      |                                                                                       | Werkstoff: | Massstabi    |                | Datum     | Name    |
|------|-----------|--------|------|---------------------------------------------------------------------------------------|------------|--------------|----------------|-----------|---------|
|      |           |        |      | *)Lieferant darf ohne Ruecksprache nicht geaendert werden  Zeichnung urheberrechtlich |            | 2:1          | Gezeichnet     | 15.05.98  | Alinjak |
|      |           |        |      |                                                                                       |            |              | Geprueft       |           |         |
|      |           |        |      | geschuetzt (DIN 34) (C)                                                               |            |              | Gesehen        |           |         |
|      |           |        |      | Benennung:                                                                            |            |              | Ersetzt durch: |           | Blatt   |
|      |           |        |      | ,                                                                                     | 1211       |              | - · · ·        |           | P       |
|      |           |        |      | KM                                                                                    |            | Ersatz fuer: |                | von Blatt |         |
|      |           |        |      |                                                                                       |            |              | Zeichn, Nr.    |           |         |
| Ind. | Aenderung | Da tum | Name | NEUTRIK                                                                               | A G FL-9   | 494 SCHAAN   | ] 3            | 102 St    | 03 28   |