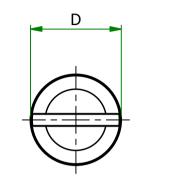

## UNCONTROLLED

| ITEM                      | d        | I    | D   | 1   | d1  | 12  |
|---------------------------|----------|------|-----|-----|-----|-----|
| 1130753<br>(0121790000VR) | M3 x 0.5 | 40.0 | 5.5 | 2.0 | 0.9 | 0.8 |