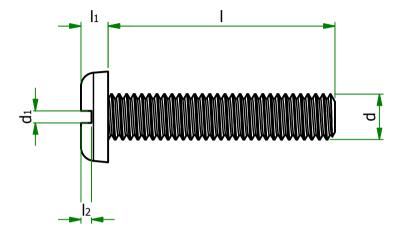

## UNCONTROLLED

| ITEM                      | d        | I    | D   | 1   | d1  | 12  |
|---------------------------|----------|------|-----|-----|-----|-----|
| 1130753<br>(0121790000VR) | M3 x 0.5 | 40.0 | 5.5 | 2.0 | 0.9 | 0.8 |

| UNLESS OTHERWISE STATED                                 |                                                              |                         |                                                                |                        |                                                           |  |  |  |
|---------------------------------------------------------|--------------------------------------------------------------|-------------------------|----------------------------------------------------------------|------------------------|-----------------------------------------------------------|--|--|--|
| ALL DIMENSIONS IN mm                                    |                                                              |                         |                                                                | DO NOT SCALE           |                                                           |  |  |  |
| LINEAR TOLERANCE                                        |                                                              |                         |                                                                | THIRD ANGLE PROJECTION |                                                           |  |  |  |
| <u>SIZE</u><br>0-10mm<br>10-30mm<br>30-50mm<br>50-100mm | $\frac{(0)}{\pm 0.5}$<br>$\pm 0.5$<br>$\pm 0.5$<br>$\pm 0.8$ |                         | (0.00)<br>$\pm 0.10$<br>$\pm 0.15$<br>$\pm 0.20$<br>$\pm 0.25$ | ¢                      |                                                           |  |  |  |
| 100-200mm                                               | ±1.5<br>±2.0                                                 | ±0.80<br>±1.20<br>±2.00 | ±0.40<br>±0.80                                                 | UNSPECIFIE             | OLERANCE ±0.5 DEGREES<br>D RADII 0.25mm<br>LE 0.5 DEGREES |  |  |  |
| ORG.SCALE 2:1                                           |                                                              |                         |                                                                |                        |                                                           |  |  |  |
| MATERIAL NYLON                                          |                                                              |                         |                                                                |                        |                                                           |  |  |  |
| I130753 (0121790000VR)                                  |                                                              |                         |                                                                |                        |                                                           |  |  |  |
| SLOTTED PAN HEAD                                        |                                                              |                         |                                                                |                        |                                                           |  |  |  |
| SCREWS                                                  |                                                              |                         |                                                                |                        |                                                           |  |  |  |
| DWG.No. P090640-1                                       |                                                              |                         |                                                                | 1                      | ISSUE NO.<br>1                                            |  |  |  |