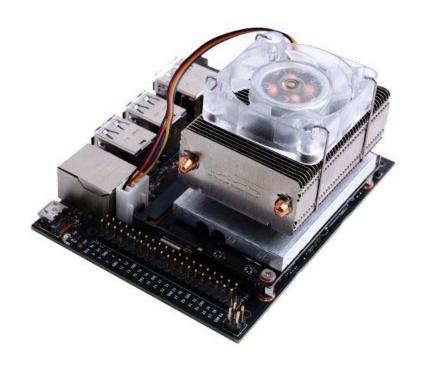

## ICE Tower CPU Cooling Fan for Nvidia Jetson Nano

SKU 114992049

This is an efficient thermal solution customized for Jetson Nano, including two 5mm thick copper tubes, a multi-layer heat sink, and a PWM controllable high-quality fan. It can reduce the temperature of the Jetson Nano from 85°C to 45°C.

The ICE Tower CPU Cooling Fan for Nvidia Jetson Nano is an efficient thermal solution customized for jetson nano, including two 5mm thick copper tubes, a multi-layer heat sink, and a PWM controllable high-quality fan. These powerful cooling modules combine to form a cooling performance monster. It will greatly reduce the operating temperature of the jetson nano, thus taking full advantage of the full performance potential of the jetson nano.