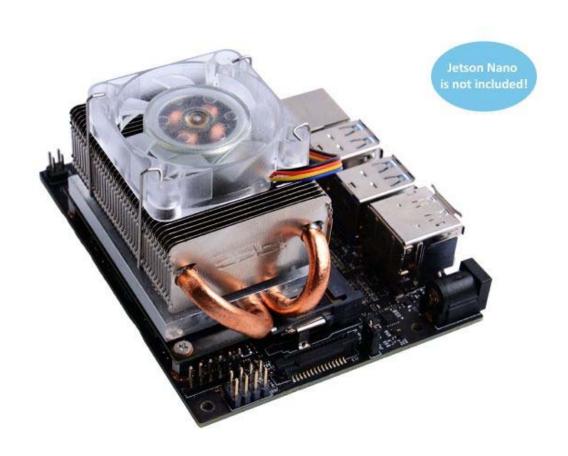

## ICE Tower CPU Cooling Fan for Nvidia Jetson Nano

SKU 114992049

This is an efficient thermal solution customized for Jetson Nano, including two 5mm thick copper tubes, a multi-layer heat sink, and a PWM controllable high-quality fan. It can reduce the temperature of the Jetson Nano from 85°C to 45°C.

The ICE Tower CPU Cooling Fan for Nvidia Jetson Nano is an efficient thermal solution customized for jetson nano, including two 5mm thick copper tubes, a multi-layer heat sink, and a PWM controllable high-quality fan. These powerful cooling modules combine to form a cooling performance monster. It will greatly reduce the operating temperature of the jetson nano, thus taking full advantage of the full performance potential of the jetson nano.

#### **Note**

Jetson Nano is not included.