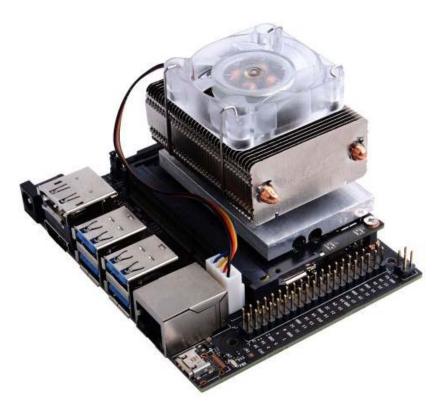

## ICE Tower CPU Cooling Fan for Nvidia Jetson Nano

SKU 114992049

This is an efficient thermal solution customized for Jetson Nano, including two 5mm thick copper tubes, a multi-layer heat sink, and a PWM controllable high-quality fan. It can reduce the temperature of the Jetson Nano from 85°C to 45°C.

The ICE Tower CPU Cooling Fan for Nvidia Jetson Nano is an efficient thermal solution customized for jetson nano, including two 5mm thick copper tubes, a multi-layer heat sink, and a PWM controllable high-quality fan. These powerful cooling modules combine to form a cooling performance monster. It will greatly reduce the operating temperature of the jetson nano, thus taking full advantage of the full performance potential of the jetson nano.