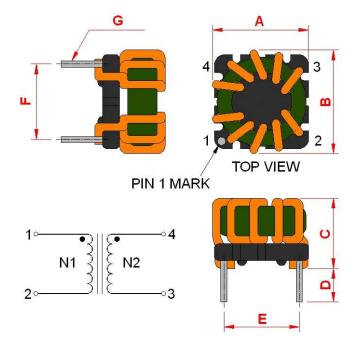

## **Outline Dimensions**

| <b>Dimensions</b> [mm] |           |
|------------------------|-----------|
| Α                      | 16.0 max. |
| В                      | 16.0 max. |
| С                      | 15.0 max. |
| D                      | 4.0 ±0.3  |
| E                      | 10.0 ±0.3 |
| F                      | 7.4 ±0.3  |
| G                      | ø 0.8     |