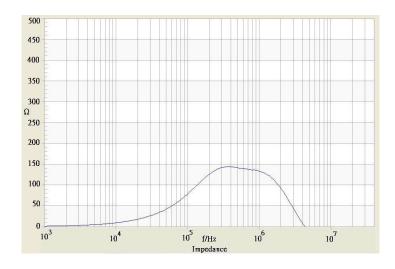

## **Common Mode Choke**

**TCK-072** 

| Order Code                | TCK-072                                  |
|---------------------------|------------------------------------------|
| Inductance (each winding) | <b>156 μH ±35%</b> (at 100 kHz / 100 mV) |
| Impedance (DCR)           | 15 mΩ max.                               |
| Rated Current             | 11.3 A max.                              |
| Rated Voltage             | 500 VDC max. (between windings)          |
| Operating Temperature     | -40°C to +105°C                          |
| RoHS Exemptions           | No Exemptions                            |



## Impedance Curve



## **Outline Dimensions**



| <b>Dimensions</b> [mm] |           |
|------------------------|-----------|
| Α                      | 16.0 max. |
| В                      | 16.0 max. |
| С                      | 15.0 max. |
| D                      | 4.0 ±0.3  |
| E                      | 10.0 ±0.3 |
| F                      | 7.4 ±0.3  |
| G                      | ø 0.8     |

All specifications valid at +25°C, unless otherwise stated.



Specifications can be changed without notice.

## **Mouser Electronics**

**Authorized Distributor** 

Click to View Pricing, Inventory, Delivery & Lifecycle Information:

TRACO Power: