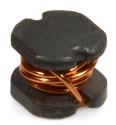

Inductor TCK-047

| Order Code            | TCK-047                            |
|-----------------------|------------------------------------|
| Inductance            | <b>10 μH ±20%</b> (at 1 kHz / 1 V) |
| Impedance (DCR)       | 100 mΩ max.                        |
| Rated Current         | 1.44 A max.                        |
| Operating Temperature | -40°C to +125°C                    |
| RoHS Exemptions       | No Exemptions                      |