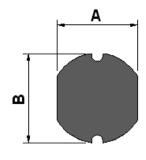

## **Outline Dimensions**

| Dimensions [mm] |  |
|-----------------|--|
| 5.2 ±0.5        |  |
| 5.8 ±0.5        |  |
| 4.5 ±0.6        |  |
| 1.3 typ.        |  |
| 5.5             |  |
| 2.15            |  |
| 1.7             |  |
|                 |  |