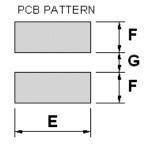

## **Outline Dimensions**

| Dimensions [mm] |  |
|-----------------|--|
| 5.2 ±0.5        |  |
| 5.8 ±0.5        |  |
| 4.5 ±0.6        |  |
| 1.3 typ.        |  |
| 5.5             |  |
| 2.15            |  |
| 1.7             |  |
|                 |  |