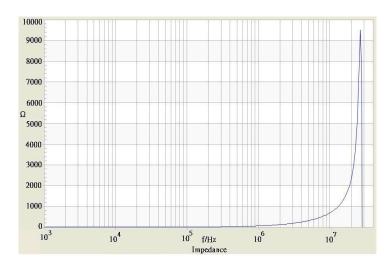

Inductor TCK-047

| Order Code            | TCK-047                            |
|-----------------------|------------------------------------|
| Inductance            | <b>10 μH ±20%</b> (at 1 kHz / 1 V) |
| Impedance (DCR)       | 100 mΩ max.                        |
| Rated Current         | 1.44 A max.                        |
| Operating Temperature | -40°C to +125°C                    |
| RoHS Exemptions       | No Exemptions                      |



## Impedance Curve



## **Outline Dimensions**









| Dimensions [mm] |  |
|-----------------|--|
| 5.2 ±0.5        |  |
| 5.8 ±0.5        |  |
| 4.5 ±0.6        |  |
| 1.3 typ.        |  |
| 5.5             |  |
| 2.15            |  |
| 1.7             |  |
|                 |  |

All specifications valid at +25°C, unless otherwise stated.



## **Mouser Electronics**

**Authorized Distributor** 

Click to View Pricing, Inventory, Delivery & Lifecycle Information:

TRACO Power: