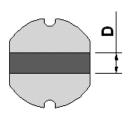

## **Outline Dimensions**

| Dimensions [mm] |  |
|-----------------|--|
| 5.2 ±0.5        |  |
| 5.8 ±0.5        |  |
| 4.5 ±0.6        |  |
| 1.3 typ.        |  |
| 5.5             |  |
| 2.15            |  |
| 1.7             |  |
|                 |  |