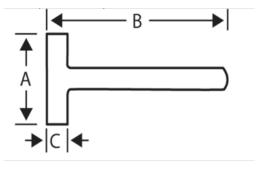

## PRODUCT ATTRIBUTES

| Product  |        | A      | В      | C     | g      |
|----------|--------|--------|--------|-------|--------|
| 484-1000 | 1000 g | 94 mm  | 260 mm | 39 mm | 1110 g |
| 484-1250 | 1250 g | 99 mm  | 260 mm | 42 mm | 1380 g |
| 484-1500 | 1500 g | 110 mm | 280 mm | 44 mm | 1610 g |
| 484-2000 | 2000 g | 120 mm | 300 mm | 49 mm | 2090 g |