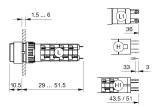

1-121.0252 - Illuminated pushbutton actuator



Attention: The preview is based on a sample product. This can differ from your current configuration.

Mounting Mounting cut-out Design

Front shape Front dimension Front bezel colour Front bezel material

Other Attributes Weight

Operating-/Indication part Lens illumination illuminative

IP-Rating Front protection

Actuator Switching action

Housing colour

Housing material

Connection Method Terminal

> Momentary black Plastic

## Switching element

Switching system Contacts Switching current Contact material Switching voltage Snap-action switching element 1 NC + 1 NO 5 A

250 V AC

Function

Illuminated pushbutton



# EAO – Your Expert Partner for Human Machine Interfaces

## 31-121.0252 - Illuminated pushbutton actuator

### Dimensions



H = Universal terminal 2.0 x 0.5 mm

#### Mounting cut-outs



### Wiring diagram



#### Legend

Contacts: NC = Normally closed, NO = Normally open Switching action: B = Momentary