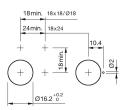

preview is based on a sample product. This can differ from your current configuration.

Mounting Mounting cut-out Design

Front shape Front dimension Front bezel colour Front bezel material

Other Attributes Weight

Operating-/Indication part Lens illumination illuminative

IP-Rating Front protection

Actuator Switching action

Housing colour

Housing material

Connection Method Terminal

> Momentary black Plastic

## Switching element

Switching system Contacts Switching current Contact material Switching voltage Snap-action switching element 1 NC + 1 NO 5 A

250 V AC

Function

Illuminated pushbutton



# EAO – Your Expert Partner for Human Machine Interfaces

## 31-121.0252 - Illuminated pushbutton actuator

### Dimensions



H = Universal terminal 2.0 x 0.5 mm

#### Mounting cut-outs



### Wiring diagram



#### Legend

Contacts: NC = Normally closed, NO = Normally open Switching action: B = Momentary