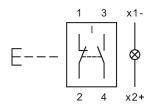

### Wiring diagram

#### Legend

Contacts: NC = Normally closed, NO = Normally open Switching action: B = Momentary