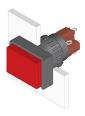

## 31-121.0252 - Illuminated pushbutton actuator

Ø 16 mm raised

rectangular

black

Plastic

0.006 kg

IP40

Solder

## 31-121.0252 - Illuminated pushbutton actuator

Attention: The preview is based on a sample product. This can differ from your current configuration.

Mounting Mounting cut-out Design

Front shape Front dimension Front bezel colour Front bezel material

Other Attributes Weight

Operating-/Indication part Lens illumination illuminative

IP-Rating Front protection

Actuator Switching action

Housing colour

Housing material

Connection Method Terminal

> Momentary black Plastic