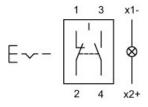

## Wiring diagram

## Legend

Contacts: NC = Normally closed, NO = Normally open Switching action: <math>C = Maintained