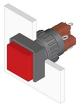

## 31-281.0252 - Illuminated pushbutton actuator

Attention: The preview is based on a sample product. This can differ from your current configuration.

Mounting

Front

Front shape square Front dimension 18 mm x 18 mm

Front bezel colour black
Front bezel material Plastic

Other Attributes

Weight 0,006 kg

Operating-/Indication part

Lens illumination illuminative

**IP-Rating** 

Front protection IP40

**Connection Method** 

Terminal Solder

**Actuator** 

Switching action Maintained
Housing colour black
Housing material Plastic

Switching element

Switching system Snap-action switching element

Contacts 1 NC + 1 NO

Switching current 5 A

Contact material

Switching voltage 250 V AC

**Function** 

Illuminated pushbutton

e a o

Stand: 22.01.2018