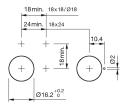

Front

Front shape square Front dimension 18 mm x 18 mm

Front bezel colour black
Front bezel material Plastic

Other Attributes

Weight 0,006 kg

Operating-/Indication part

Lens illumination illuminative

**IP-Rating** 

Front protection IP40

**Connection Method** 

Terminal Solder

**Actuator** 

Switching action Maintained
Housing colour black
Housing material Plastic

Switching element

Switching system Snap-action switching element

Contacts 1 NC + 1 NO

Switching current 5 A

Contact material

Switching voltage 250 V AC

**Function** 

Illuminated pushbutton

e a o

Stand: 22.01.2018

# EAO – Your Expert Partner for **Human Machine Interfaces**

## 31-281.0252 - Illuminated pushbutton actuator

#### **Dimensions**



H = Universal terminal 2.0 x 0.5 mm

## **Mounting cut-outs**



## Wiring diagram



## Legend

Contacts: NC = Normally closed, NO = Normally open Switching action: <math>C = Maintained