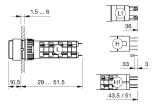

oduct. This can differ from your current configuration.

Mounting

Front

Front shape square Front dimension 18 mm x 18 mm

Front bezel colour black
Front bezel material Plastic

Other Attributes

Weight 0,006 kg

Operating-/Indication part

Lens illumination illuminative

**IP-Rating** 

Front protection IP40

**Connection Method** 

Terminal Solder

**Actuator** 

Switching action Maintained
Housing colour black
Housing material Plastic

Switching element

Switching system Snap-action switching element

Contacts 1 NC + 1 NO

Switching current 5 A

Contact material

Switching voltage 250 V AC

**Function** 

Illuminated pushbutton

e a o

Stand: 22.01.2018

# EAO – Your Expert Partner for **Human Machine Interfaces**

## 31-281.0252 - Illuminated pushbutton actuator

#### **Dimensions**



H = Universal terminal 2.0 x 0.5 mm

## **Mounting cut-outs**



## Wiring diagram



## Legend

Contacts: NC = Normally closed, NO = Normally open Switching action: <math>C = Maintained