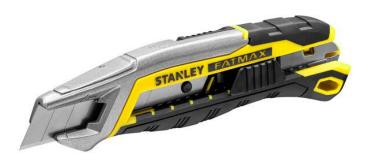

## FMHT10594-0 - STANLEY<sup>®</sup> FATMAX<sup>™</sup> 18mm Integrated Snap Knife with Slide Lock

STANLEY<sup>®</sup> FATMAX<sup>™</sup> 18mm Integrated Snap Knife with Slide Lock – FMHT10594-0

- The STANLEY<sup>®</sup> FATMAX<sup>®</sup> 18mm Snap-Off Knife with Slide Lock features a unique blade-snapping mechanism which allows quick, easy and safer blade snap.
- Unique blade snapping mechanism for quick, easy and safer blade snap with integral magnet to retain the blunt blade segment for secure disposal
- On-board Snap Line Indicator helps to align the blade correctly to ensure clean blade snap. When the blade loses sharpness, simply line up the blade, snap it and continue with a new sharp edge
- Improved blade depth control with Slide Lock for quick and intuitive blade depth setting
- Magnetic blade loading for additional safety
- Strong and durable the blade barrel is manufactured from hard-wearing stainless steel, delivering exceptional durability and longevity Ergonomically engineered and encased with a rugged bi-material coating handle enables ultimate grip, making it ideal for repetitive cutting applications

Blade Width - 18 mm Knife Type – Snap Off Length – 220mm Number of Pieces - 1