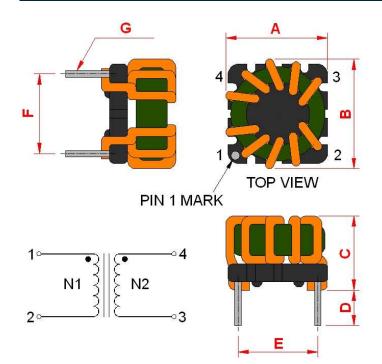

## **Outline Dimensions**

| Dimensions [mm] |            |
|-----------------|------------|
| Α               | 11.5 max.  |
| В               | 11.5 max.  |
| С               | 8.8 max.   |
| D               | 2.5 min    |
| E               | 7.62 ±0.2  |
| F               | 7.62 ±0.2  |
| G               | ø 0.6 ±0.1 |