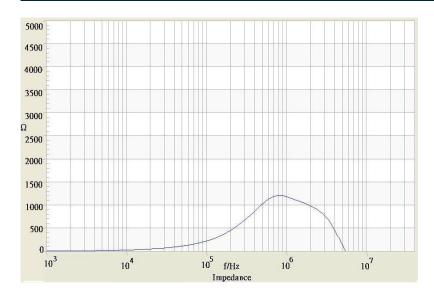

## **Common Mode Choke**

**TCK-050** 

| Order Code                | TCK-050                                  |
|---------------------------|------------------------------------------|
| Inductance (each winding) | <b>325 μH ±35%</b> (at 100 kHz / 100 mV) |
| Impedance (DCR)           | 35 mΩ max.                               |
| Rated Current             | 3.3 A max.                               |
| Rated Voltage             | 500 VDC max. (between windings)          |
| Operating Temperature     | -40°C to +105°C                          |



## Impedance Curve



## **Outline Dimensions**



| Dimensions [mm] |            |
|-----------------|------------|
| Α               | 11.5 max.  |
| В               | 11.5 max.  |
| С               | 8.8 max.   |
| D               | 2.5 min    |
| E               | 7.62 ±0.2  |
| F               | 7.62 ±0.2  |
| G               | ø 0.6 ±0.1 |

© Copyright 2020 Traco Electronic AG

Specifications can be changed without notice.