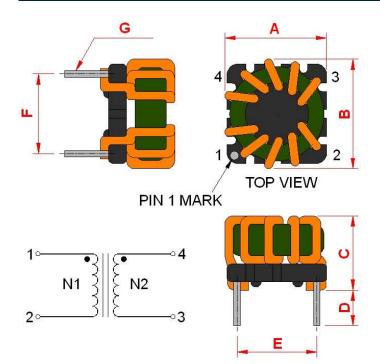

## **Outline Dimensions**

| <b>Dimensions</b> [mm] |            |
|------------------------|------------|
| Α                      | 11.5 max.  |
| В                      | 11.5 max.  |
| С                      | 8.8 max.   |
| D                      | 2.5 min.   |
| E                      | 7.62 ±0.2  |
| F                      | 7.62 ±0.2  |
| G                      | ø 0.6 ±0.1 |
|                        |            |