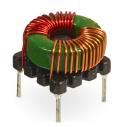

## **Common Mode Choke**

**TCK-051** 

| Order Code                | TCK-051                                  |
|---------------------------|------------------------------------------|
| Inductance (each winding) | <b>145 μH ±35%</b> (at 100 kHz / 100 mV) |
| Impedance (DCR)           | 20 mΩ max.                               |
| Rated Current             | 5.2 A max.                               |
| Rated Voltage             | 500 VDC max. (between windings)          |
| Operating Temperature     | -40°C to +105°C                          |