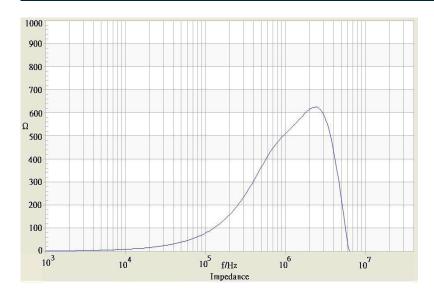

## **Common Mode Choke**

**TCK-051** 

| Order Code                | TCK-051                                  |
|---------------------------|------------------------------------------|
| Inductance (each winding) | <b>145 μH ±35%</b> (at 100 kHz / 100 mV) |
| Impedance (DCR)           | 20 mΩ max.                               |
| Rated Current             | 5.2 A max.                               |
| Rated Voltage             | 500 VDC max. (between windings)          |
| Operating Temperature     | -40°C to +105°C                          |



## Impedance Curve



## **Outline Dimensions**



| <b>Dimensions</b> [mm] |            |
|------------------------|------------|
| Α                      | 11.5 max.  |
| В                      | 11.5 max.  |
| С                      | 8.8 max.   |
| D                      | 2.5 min.   |
| E                      | 7.62 ±0.2  |
| F                      | 7.62 ±0.2  |
| G                      | ø 0.6 ±0.1 |
|                        |            |

© Copyright 2020 Traco Electronic AG

Specifications can be changed without notice.