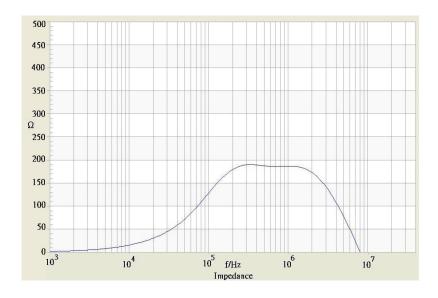

## **II TRACO POWER**

## **Common Mode Choke**

**TCK-101** 

| Order Code                | TCK-101                                  |
|---------------------------|------------------------------------------|
| Inductance (each winding) | <b>305 μH ±35%</b> (at 100 kHz / 100 mV) |
| Impedance (DCR)           | 10 mΩ max.                               |
| Rated Current             | 11.3 A max.                              |
| Rated Voltage             | 500 VDC max. (between windings)          |
| Operating Temperature     | -40°C to +105°C                          |



## Impedance Curve



## **Outline Dimensions**



| _ | 16.6 ±0.4  |
|---|------------|
| Α | 10.0 ±0.4  |
| В | 16.4 ±0.4  |
| С | 12.5 max.  |
| D | 5.0 ±1.0   |
| E | 14.5 ±0.5  |
| F | 6.1 ±0.5   |
| G | ø 1.4 max. |

© Copyright 2020 Traco Electronic AG

Specifications can be changed without notice.