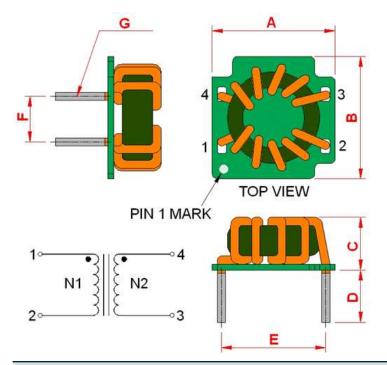

## **Outline Dimensions**

| _ | 16.6 ±0.4  |
|---|------------|
| Α | 10.0 ±0.4  |
| В | 16.4 ±0.4  |
| С | 12.5 max.  |
| D | 5.0 ±1.0   |
| E | 14.5 ±0.5  |
| F | 6.1 ±0.5   |
| G | ø 1.4 max. |

© Copyright 2020 Traco Electronic AG